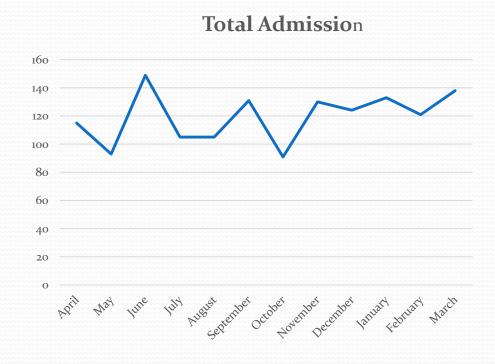

#### I.P.D 2022-2023

| Month     | Total<br>Admission |
|-----------|--------------------|
| April     | 150                |
| May       | 171                |
| June      | 121                |
| July      | 123                |
| August    | 162                |
| September | 159                |
| October   | 97                 |
| November  | 118                |
| December  | 164                |
| January   | 150                |
| February  | 137                |
| March     | 143                |
| Total     | 1695               |