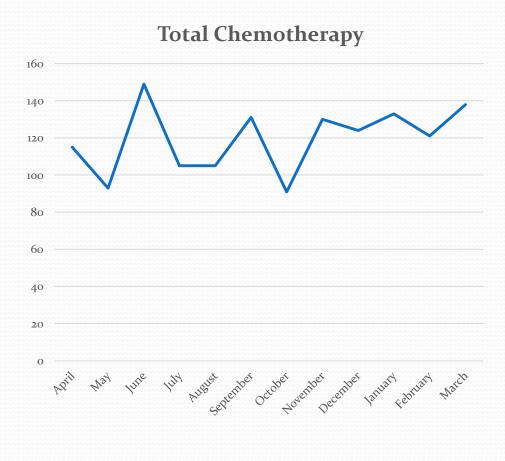

#### Number of Chemotherapy

#### 2022-2023

| Month     | Total<br>Chemother<br>apy |
|-----------|---------------------------|
| April     | 5                         |
| May       | 6                         |
| June      | 16                        |
| July      | 13                        |
| August    | 13                        |
| September | 12                        |
| October   | 11                        |
| November  | 13                        |
| December  | 15                        |
| January   | 22                        |
| February  | 14                        |
| March     | 13                        |
| Total     | 153                       |