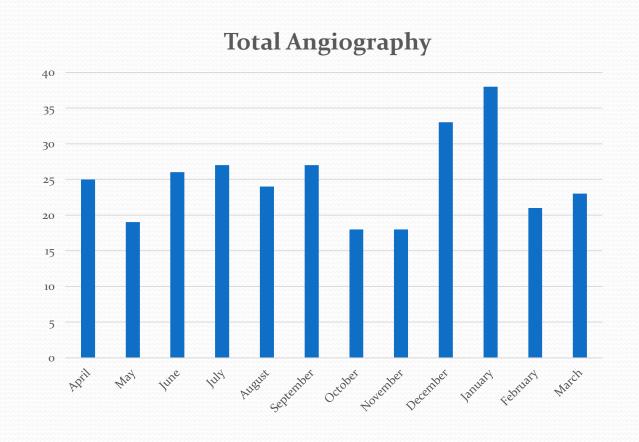

#### Peripheral Angiography 2022-2023

| Month     | Total<br>Angiography |
|-----------|----------------------|
| April     | 25                   |
| May       | 19                   |
| June      | 26                   |
| July      | 27                   |
| August    | 24                   |
| September | 27                   |
| October   | 18                   |
| November  | 18                   |
| December  | 33                   |
| January   | 38                   |
| February  | 21                   |
| March     | 23                   |
| Total     | 299                  |