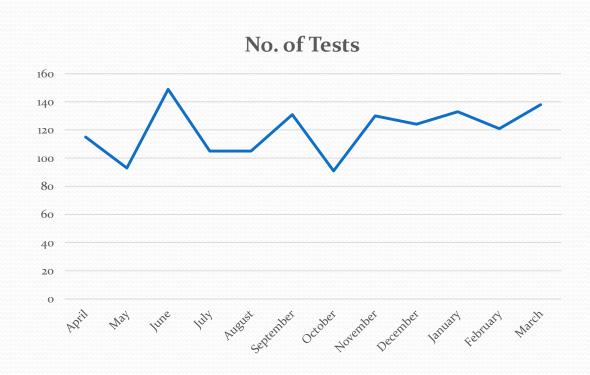

#### Laboratory Department 2022-2023

| Month     | Laboratory<br>Tests |
|-----------|---------------------|
| April     | 12421               |
| May       | 12578               |
| June      | 11112               |
| July      | 12484               |
| August    | 13108               |
| September | 13629               |
| October   | 10884               |
| November  | 13821               |
| December  | 13439               |
| January   | 13484               |
| February  | 14590               |
| March     | 14833               |
| Total     | 156383              |

#### LAST 3 YEARS LAB TEST