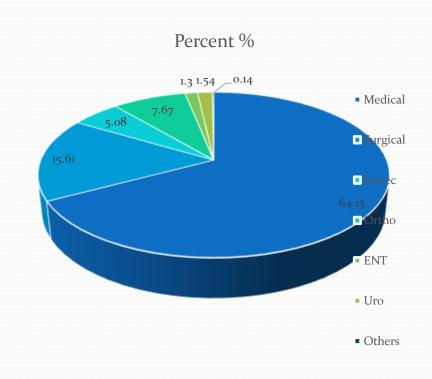

#### **Indoor Patients**

| Department | Number | Percent % |
|------------|--------|-----------|
| Medical    | 2979   | 64.15     |
| Surgical   | 815    | 15.61     |
| Gynec      | 90     | 5.08      |
| Ortho      | 742    | 7.67      |
| ENT        | 100    | 1.30      |
| Uro        | 35     | 1.54      |
| Others     | 55     | 0.14      |
| Total      | 4816   | 100.00    |