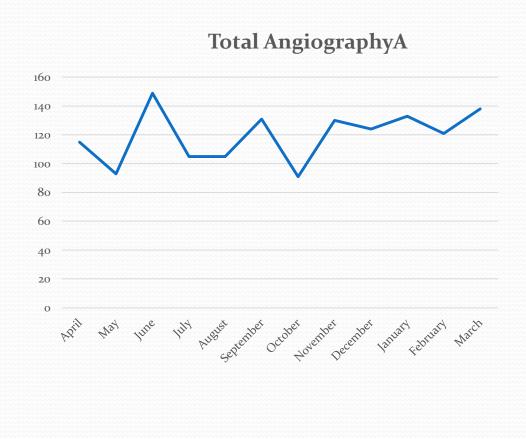

#### Angiography 2022-2023

| Month     | Total<br>Angiography |
|-----------|----------------------|
| April     | 62                   |
| May       | 55                   |
| June      | 53                   |
| July      | 44                   |
| August    | 50                   |
| September | 56                   |
| October   | 35                   |
| November  | 48                   |
| December  | 55                   |
| January   | 48                   |
| February  | 41                   |
| March     | 42                   |
| Total     | 589                  |