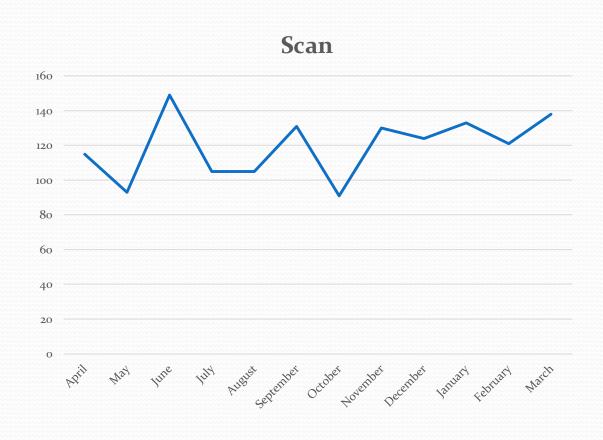

#### Dinsha Patel C. T. Scan centre 2022-2023

| Month     | Scan |
|-----------|------|
| April     | 130  |
| May       | 86   |
| June      | 94   |
| July      | 97   |
| August    | 119  |
| September | 118  |
| October   | 66   |
| November  | 95   |
| December  | 74   |
| January   | 87   |
| February  | 87   |
| March     | 67   |
| Total     | 1120 |