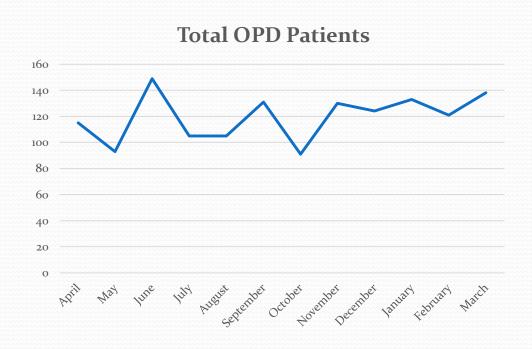

#### O.P.D 2022-2023

| Month     | Total OPD |
|-----------|-----------|
|           | Patients  |
| April     | 817       |
| Мау       | 811       |
| June      | 760       |
| July      | 774       |
| August    | 1000      |
| September | 788       |
| October   | 602       |
| November  | 707       |
| December  | 796       |
| January   | 727       |
| February  | 788       |
| March     | 913       |
| Total     | 9483      |