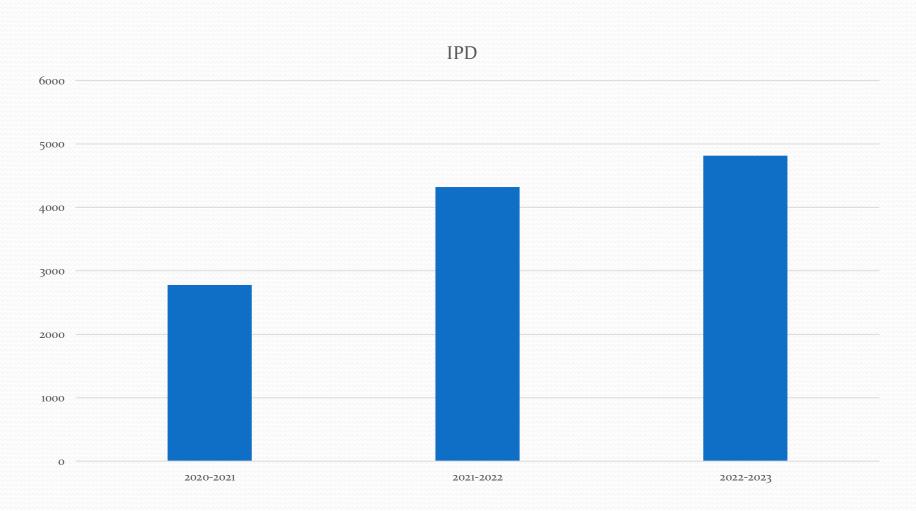

#### Sheth H. J. Mahagujarat Hospital

Annual Report April-2022 to March-2023

#### **Indoor Patients**

| Department | Number | Percent % |
|------------|--------|-----------|
| Medical    | 2979   | 64.15     |
| Surgical   | 815    | 15.61     |
| Gynec      | 90     | 5.08      |
| Ortho      | 742    | 7.67      |
| ENT        | 100    | 1.30      |
| Uro        | 35     | 1.54      |
| Others     | 55     | 0.14      |
| Total      | 4816   | 100.00    |



#### **LAST 3 YEARS INDOOR**



#### O.P.D Patients 2022-2023

| Month       | New<br>cases | Old<br>cases | Total |
|-------------|--------------|--------------|-------|
| V<br>V<br>V |              |              |       |
| April       | 1923         | 806          | 2729  |
| May         | 2042         | 942          | 2984  |
| June        | 2157         | 510          | 2667  |
| July        | 2084         | 363          | 2447  |
| August      | 2118         | 380          | 2498  |
| September   | 2445         | 434          | 2879  |
| October     | 1706         | 1025         | 2731  |
| November    | 2315         | 1537         | 3852  |
| December    | 2114         | 1386         | 3500  |
| January     | 1906         | 1463         | 3369  |
| February    | 2179         | 1374         | 3553  |
| March