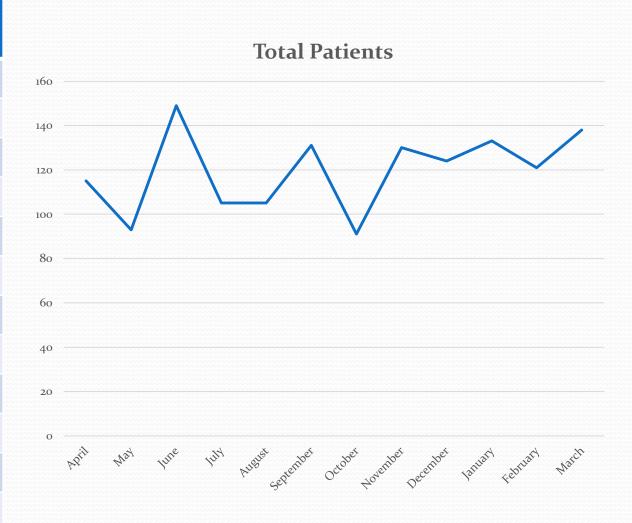

#### O.P.D 2022-2023

| Month     | Total<br>Patients |
|-----------|-------------------|
| April     | 40                |
| May       | 53                |
| June      | 43                |
| July      | 25                |
| August    | 66                |
| September | 92                |
| October   | 76                |
| November  | 111               |
| December  | 112               |
| January   | 98                |
| February  | 92                |
| March     | 77                |
| Total     | 885               |