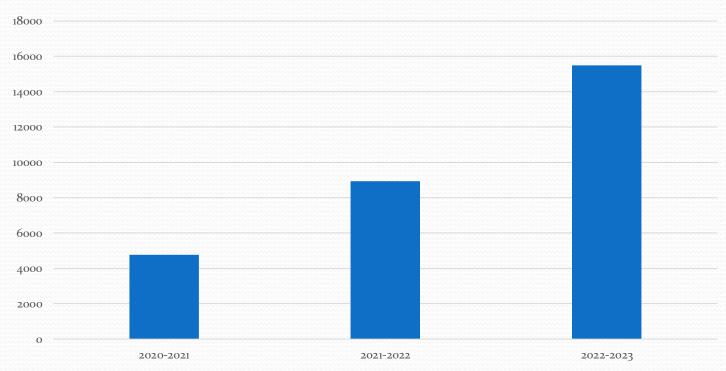

o - Vascular Operations 2022-2023

| Total |
|-------|
| 115   |
| 93    |
| 149   |
| 105   |
| 105   |
| 131   |
| 91    |
| 130   |
| 124   |
| 133   |
| 121   |
| 138   |
| 1435  |
|       |



#### Charusat



# Mahagujrat Physiotherapy Centre

- Started on 14/11/2018
- Completed 5 years successfully
- •With the help of Faculties of CHARUSAT University, Changa.

#### We appreciate.....

- Dr Balaganapathy (Principal)
- Dr Hemali Patel(Coordinator)
- Dr Krishna Vaghela
- Dr Smruti Rohit

for very efficient & sympathetic treatment.

#### Physiotherapy Procedures 2022-23

| No.   |
|-------|
| 1341  |
| 1471  |
| 1365  |
| 1111  |
| 1092  |
| 1282  |
| 767   |
| 1398  |
| 1053  |
| 1050  |
| 1611  |
| 1960  |
| 15496 |
|       |



#### LAST 3YEARS PHYSIOTHERAPY

#### **PHYSIOTHERAPY**



# Dental Department 2022-2023

Started on 12<sup>th</sup> December 2019

Dr.Pankti Shah Annual Report April-2019-2020

## **Dental OPD 2022-2023**

| Month     | New Cases | Old Cases | Total |
|-----------|-----------|-----------|-------|
| April     | 33        | 60        | 93    |
| May       | 30        | 40        | 70    |
| June      | 54        | 65        | 119   |
| July      | 37        | 87        | 124   |
| August    | 43        | 72        | 115   |
| September | 30        | 51        | 81    |
| October   | 26        | 75        | 101   |
| November  | 46        | 82        | 128   |
| December  | 42        | 66        | 108   |
| January   | 47        | 66        | 113   |
| February  | 32        | 45        | 77    |
| March     | 35        | 72        | 107   |

# Den