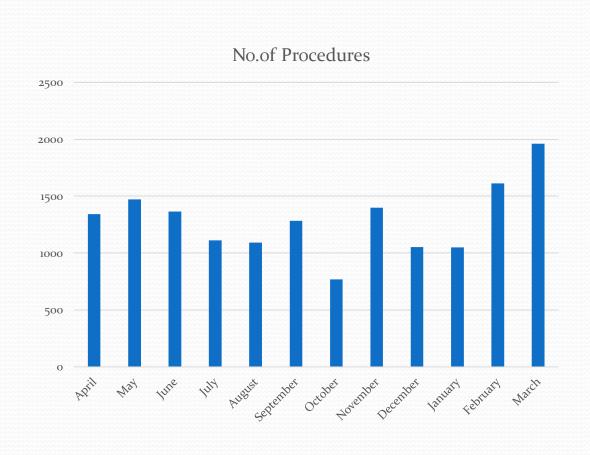

#### Physiotherapy Procedures 2022-23

| No.   |
|-------|
| 1341  |
| 1471  |
| 1365  |
| 1111  |
| 1092  |
| 1282  |
| 767   |
| 1398  |
| 1053  |
| 1050  |
| 1611  |
| 1960  |
| 15496 |
|       |