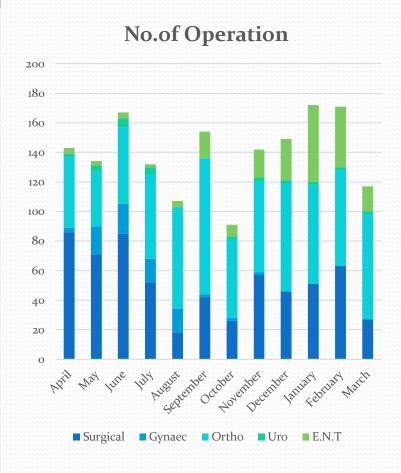

#### Number of Operations 2022-2023

| Month     | Surgical | Gynaec | Ortho | Uro | E.N.T | Total |
|-----------|----------|--------|-------|-----|-------|-------|
| April     | 86       | 3      | 48    | 2   | 4     | 143   |
| May       | 71       | 19     | 37    | 4   | 3     | 134   |
| June      | 85       | 20     | 52    | 6   | 4     | 167   |
| July      | 52       | 16     | 57    | 5   | 2     | 132   |
| August    | 18       | 16     | 68    | 1   | 4     | 107   |
| September | 42       | 2      | 92    | O   | 18    | 154   |
| October   | 26       | 2      | 53    | 2   | 8     | 91    |
| November  | 57       | 2      | 61    | 3   | 19    | 142   |
| December  | 46       | O      | 73    | 2   | 28    | 149   |
| January   | 51       | O      | 67    | 2   | 52    | 172   |
| February  | 63       | O      | 65    | 2   | 41    | 171   |
| March     | 27       | O      | 71    | 2   | 17    | 117   |
| Total     | 624      | 80     | 744   | 31  | 200   | 1679  |