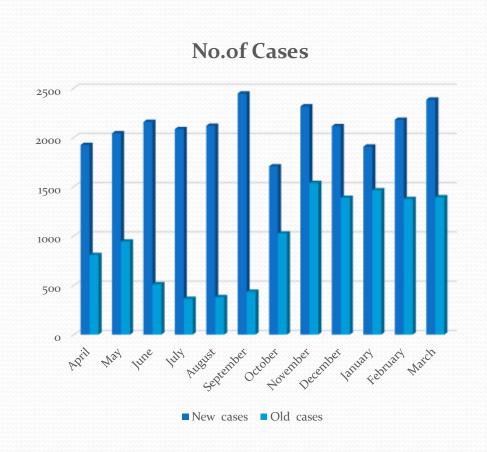

#### O.P.D Patients 2022-2023

| Month       | New<br>cases | Old<br>cases | Total |
|-------------|--------------|--------------|-------|
| V<br>V<br>V |              |              |       |
| April       | 1923         | 806          | 2729  |
| May         | 2042         | 942          | 2984  |
| June        | 2157         | 510          | 2667  |
| July        | 2084         | 363          | 2447  |
| August      | 2118         | 380          | 2498  |
| September   | 2445         | 434          | 2879  |
| October     | 1706         | 1025         | 2731  |
| November    | 2315         | 1537         | 3852  |
| December    | 2114         | 1386         | 3500  |
| January     | 1906         | 1463         | 3369  |
| February    | 2179         | 1374         | 3553  |
| March       | 2383         | 1392         | 3775  |
| Total       | 25372        | 11612        | 36984 |