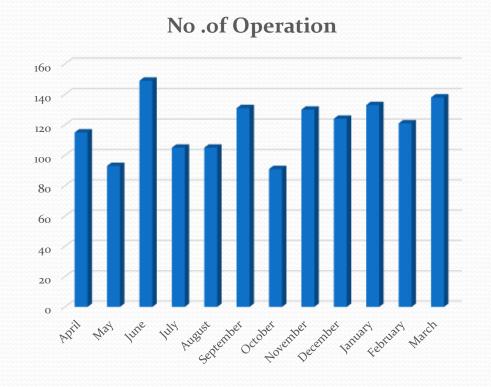

### No. of Thoraco - Vascular Operations 2022-2023

| Total |
|-------|
| 115   |
| 93    |
| 149   |
| 105   |
| 105   |
| 131   |
| 91    |
| 130   |
| 124   |
| 133   |
| 121   |
| 138   |
| 1435  |
|       |