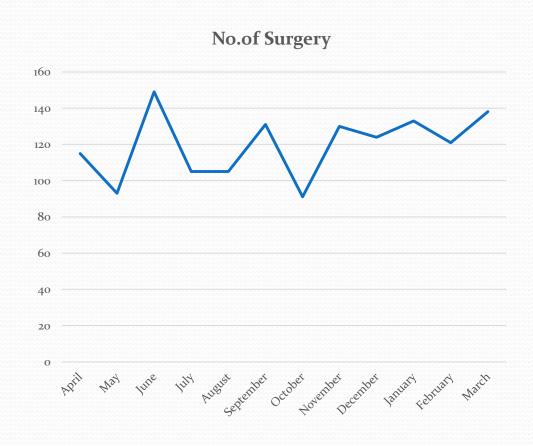

#### No.Of Heart Surgery 2022-2023

| No.of Heart<br>Surgery |
|------------------------|
| 30                     |
| 33                     |
| 34                     |
| 26                     |
| 28                     |
| 33                     |
| 18                     |
| 28                     |
| 37                     |
| 32                     |
| 33                     |
| 37                     |
| 369                    |
|                        |