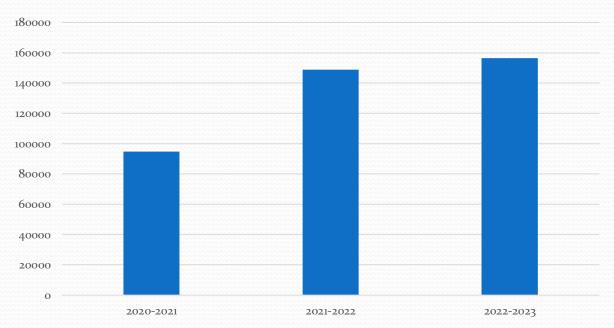

#### Laboratory Department 2022-2023

| Month     | Laboratory<br>Tests |
|-----------|---------------------|
| April     | 12421               |
| May       | 12578               |
| June      | 11112               |
| July      | 12484               |
| August    | 13108               |
| September | 13629               |
| October   | 10884               |
| November  | 13821               |
| December  | 13439               |
| January   | 13484               |
| February  | 14590               |
| March     | 14833               |
| Total     | 156383              |

#### LAST 3 YEARS LAB TEST