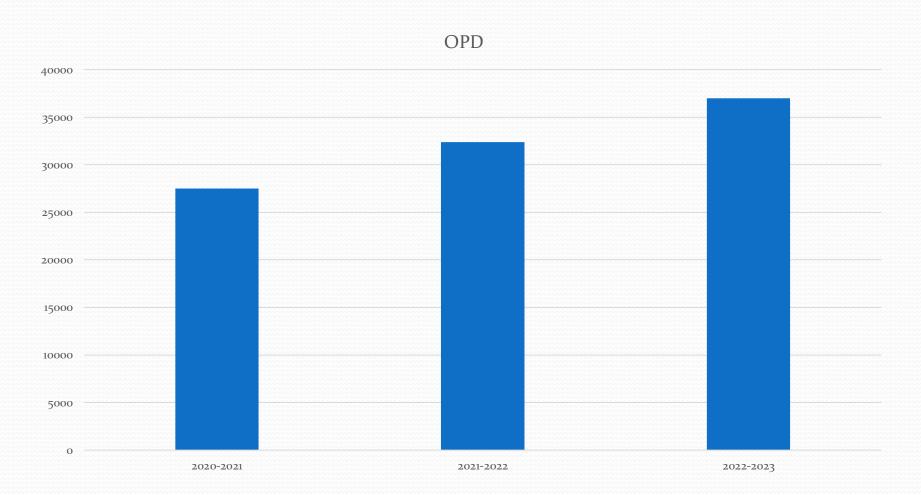

----|-------|
| V<br>V<br>V |              |              |       |
| April       | 1923         | 806          | 2729  |
| May         | 2042         | 942          | 2984  |
| June        | 2157         | 510          | 2667  |
| July        | 2084         | 363          | 2447  |
| August      | 2118         | 380          | 2498  |
| September   | 2445         | 434          | 2879  |
| October     | 1706         | 1025         | 2731  |
| November    | 2315         | 1537         | 3852  |
| December    | 2114         | 1386         | 3500  |
| January     | 1906         | 1463         | 3369  |
| February    | 2179         | 1374         | 3553  |
| March       | 2383         | 1392         | 3775  |
| Total       | 25372        | 11612        | 36984 |



#### **LAST 3 YEARS OPD**



#### Number of Operations 2022-2023

| Month     | Surgical | Gynaec | Ortho | Uro | E.N.T | Total |
|-----------|----------|--------|-------|-----|-------|-------|
| April     | 86       | 3      | 48    | 2   | 4     | 143   |
| May       | 71       | 19     | 37    | 4   | 3     | 134   |
| June      | 85       | 20     | 52    | 6   | 4     | 167   |
| July      | 52       | 16     | 57    | 5   | 2     | 132   |
| August    | 18       | 16     | 68    | 1   | 4     | 107   |
| September | 42       | 2      | 92    | O   | 18    | 154   |
| October   | 26       | 2      | 53    | 2   | 8     | 91    |
| November  | 57       | 2      | 61    | 3   | 19    | 142   |
| December  | 46       | O      | 73    | 2   | 28    | 149   |
| January   | 51       | O      | 67    | 2   | 52    | 1