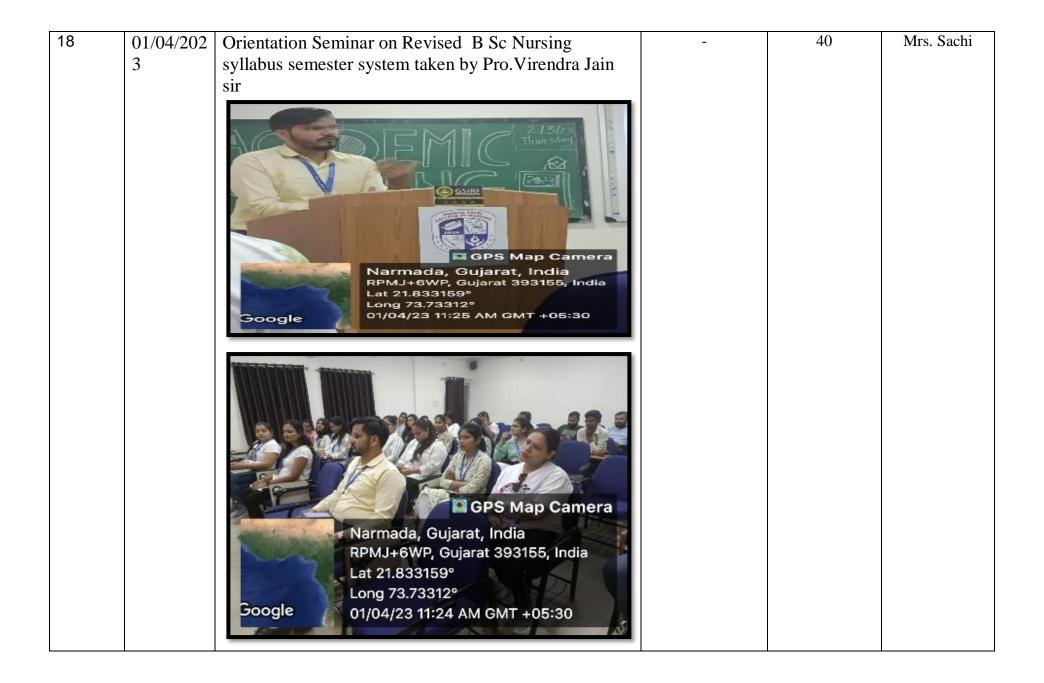

| Titlehaed one day 20 March 2023 Schillar on 119416                                                                                                                                                                                                                                                                          | 16 | 28/03/202 | Thalassemia screening and Hepatitis –B Vaccination and Albendazole, to all first year students (152) 2022-23 batch                   | 152 | 12 | Mrs. Dhara<br>Mr. Ptagnesh |
|-----------------------------------------------------------------------------------------------------------------------------------------------------------------------------------------------------------------------------------------------------------------------------------------------------------------------------|----|-----------|--------------------------------------------------------------------------------------------------------------------------------------|-----|----|----------------------------|
| Nadiad, Gujarat, India 10 Maha Gujarat, College Rd, Nutan Park Society, Nadiad, Gujarat 387001, India 1387001, India 1387031, India 148703/202  Attended one day 28 March 2023 Seminar on "alsale 10 02 Mr. Sachin |    |           | Nadiad, Gujaret, India<br>0: Natia Operat, College od, Natian Park Society, Nadiad,<br>Ouerat SEPOUT, rest<br>Lat 22.085085*         |     |    |                            |
| Attended one day 20 Water 2023 Seminar on 113416                                                                                                                                                                                                                                                                            |    |           | Nadiad, Gujarat, India Of Maha Gujarat, College Rd, Nutan Park Society, Nadiad, Gujarat 387001, India Lat 22.688992° Long 72.873854° |     |    |                            |
| 13   [accupied] (c.c. 2(2-12)   1 (d.c. 21) 2 (22)                                                                                                                                                                                                                                                                          | 17 | 28/03/202 | Attended one day 28 March 2023 Seminar on "નડિયાદ<br>જિલ્લામાં મેડિકલ ટુરિઝમના વિકાસને અસર કરતા                                      | 10  | 02 | Mr. Sachin                 |