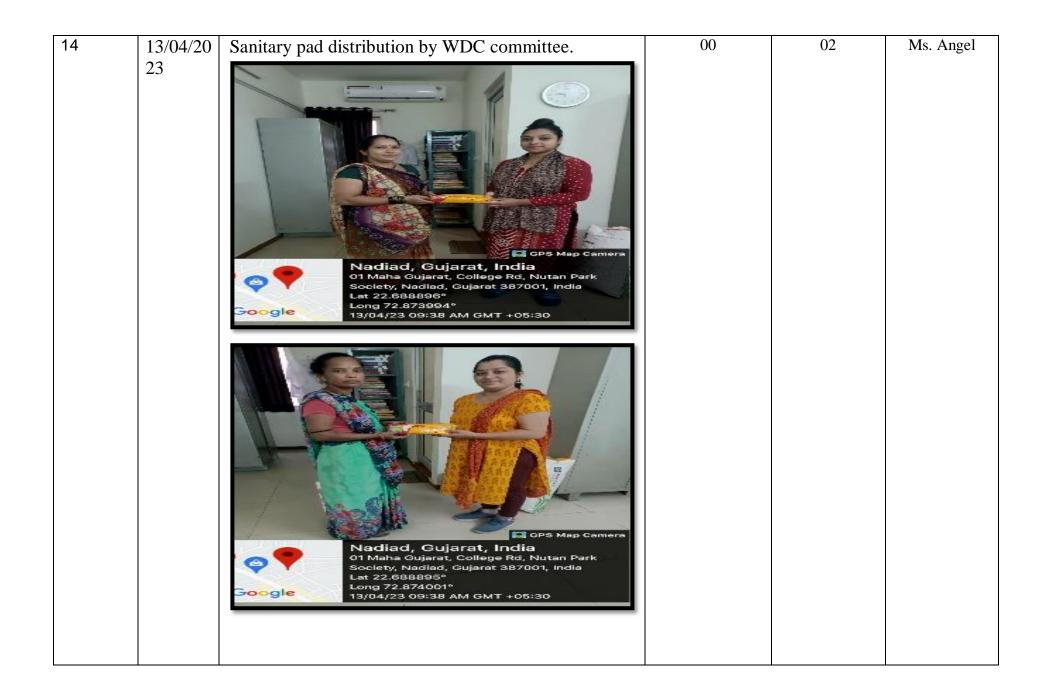

|                                |                            |          |





| Titlehaed one day 20 March 2023 Schillar on 119416                                                                                                                                                                                                                                                                          | 16 | 28/03/202 | Thalassemia screening and Hepatitis –B Vaccination and Albendazole, to all first year students (152) 2022-23 batch                   | 152 | 12 | Mrs. Dhara<br>Mr. Ptagnesh |
|-------------------------------------------------------------------------------------------------------------------------------------------------------------------------------------------------------------------------------------------------------------------------------------------