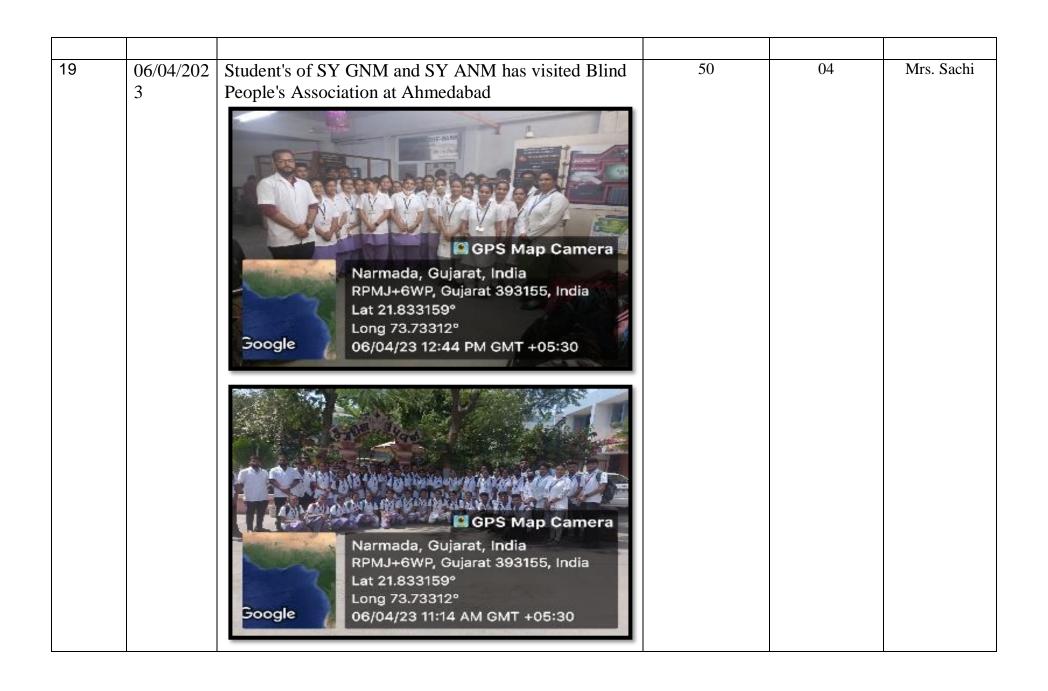

|    |           | Nadiad, Gujarat, India Of Maha Gujarat, College Rd, Nutan Park Society, Nadiad, Gujarat 387001, India Lat 22.688992° Long 72.873854° |     |    |                            |
| 13   [accupied] (c.c. 2(2-12)   1 (d.c. 21) 2 (22)                                                                                                                                                                                                                                                                          | 17 | 28/03/202 | Attended one day 28 March 2023 Seminar on "નડિયાદ<br>જિલ્લામાં મેડિકલ ટુરિઝમના વિકાસને અસર કરતા                                      | 10  | 02 | Mr. Sachin                 |

## પરિબળો" at auditorium hall faculty of dental science, DDU, Nadiad