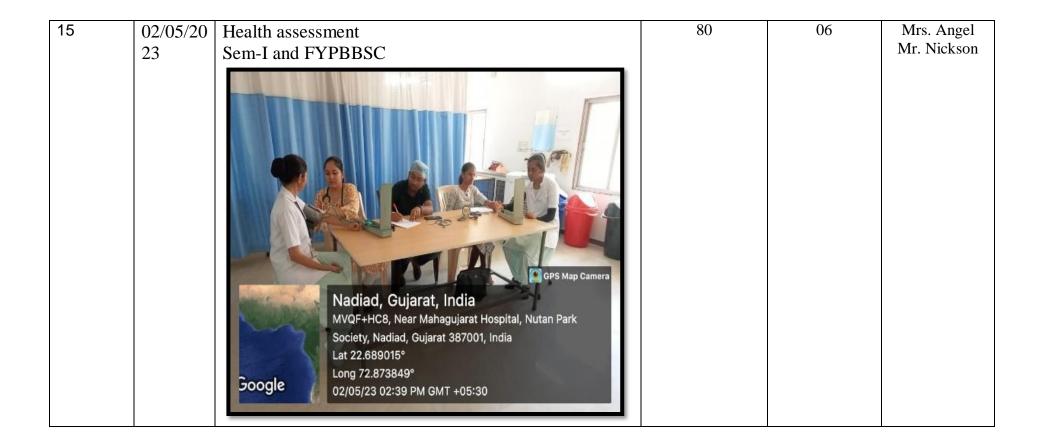

|                                |                            |          |





| Titlehaed one day 20 March 2023 Schillar on 119416                                                                                                                                                                                                                                                                          | 16 | 28/03/202 | Thalassemia screening and Hepatitis –B Vaccination and Albendazole, to all first year students (152) 2022-23 batch                   | 152 | 12 | Mrs. Dhara<br>Mr. Ptagnesh |
|---------------------------------------------------------------------------------------------------------------------------------------------------------------------------------------------------------------------------------------------------------------------------------------------