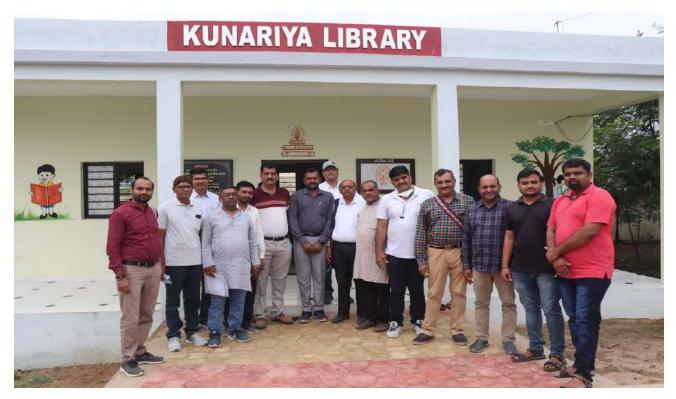

### 2. Program Day-02, 23<sup>rd</sup> September -2021

Second day after breakfast at morning 8:00am program were started at 10:00 am onward where various competition take placed and volunteers participated as follow, (Rangoli, Acting, Traditional dress, Elocution, Group Dance, Garba Dance). All program officer went to visit Kunariya Gram panchayat which is developed as a smart village and recognized by out honorable prime minister Shri Narendra Modi. This was really worthy to visit the village. After visit we came to know how the village Sarpanch has taken various initiatives to develop the village as smart village. The program end at 8:00pm followed by Dinner.