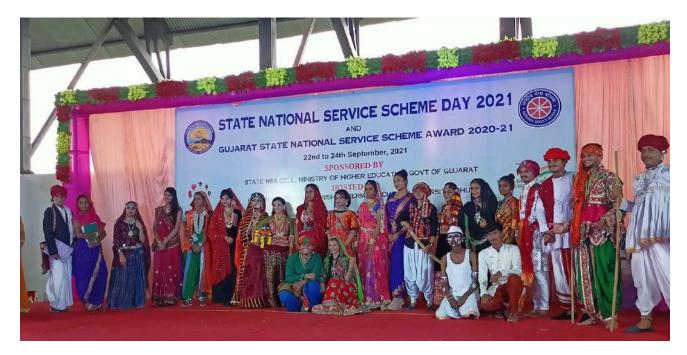

### 1. Program Day-01, 22<sup>nd</sup> September-2021

We all reached at Kutch university on 22<sup>nd</sup> September morning at 7.00am than we accommodated the separate boys and girls hostels and guest house. After getting refreshed we went for breakfast and very first day Inaugural ceremony was started at 11:00am to 1:00 Pm followed by Lunch break. 3:00 pm onward following competition were started and all the volunteers were participated in various activities. (Slogan writing, Poetry, Essay Writing, Solo Song, Group Song, Instrumental, My unit and my adopted village presentation). Followed by Dinners 8:00 pm onward. Than Free Garba event till 10:00pm.

### 2. Program Day-02, 23<sup>rd</sup> September -2021

Second day after breakfast at morning 8:00am program were started at 10:00 am onward where various competition take placed and volunteers participated as follow, (Rangoli, Acting, Traditional dress, Elocution, Group Dance, Garba Dance). All program officer went to visit Kunariya Gram panchayat which is developed as a smart village and recognized by out honorable prime minister Shri Narendra Modi. This was really worthy to visit the village. After visit we came to know how the village Sarpanch has taken various initiatives to develop the village as smart village. The program end at 8:00pm followed by Dinner.