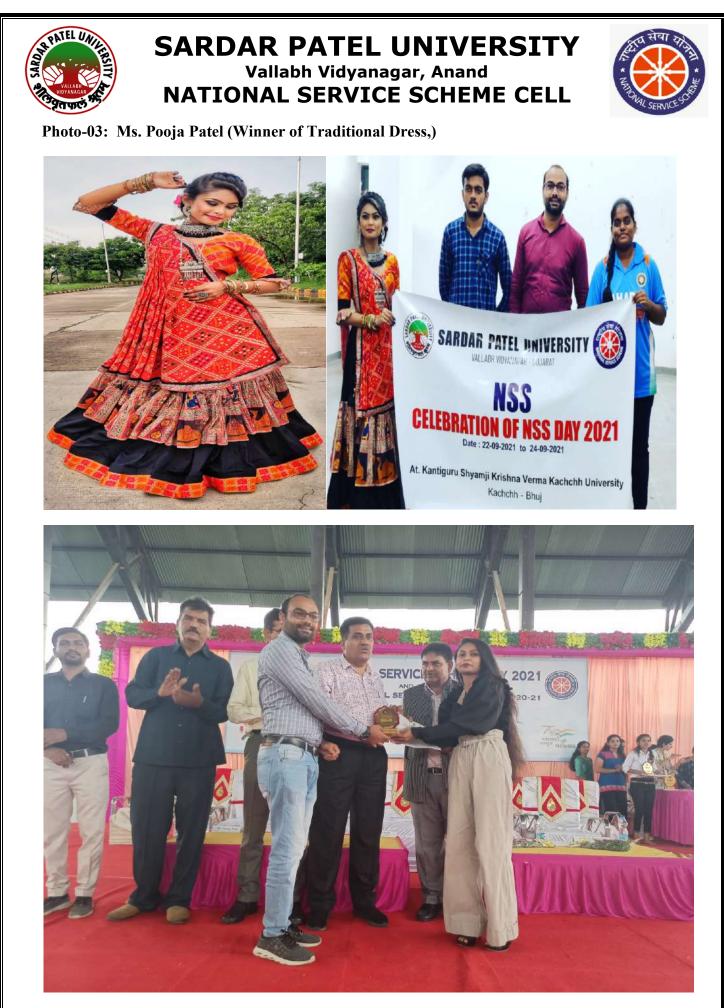

Winners details: Ms. Pooja Patel NSS Volunteer of (Dinsha Patel College of Nursing, Nadiad) has Secured 3<sup>rd</sup> prize in Traditional Dress Competition. All participants have been participated in various activities as mentioned below list.

#### 3. Program Day-03, 24<sup>th</sup> September -2021

Valedictory Ceremony was started 10:00 and end 01:00pm. Its times to announce the result of the various competitions and prize distribution. Sharing of the feedback and experience by the program officers and volunteers about three days NSS day celebration. From Sardar patel university one volunteer secured third prize in tradition dress competition. Came back to Anand by Train.