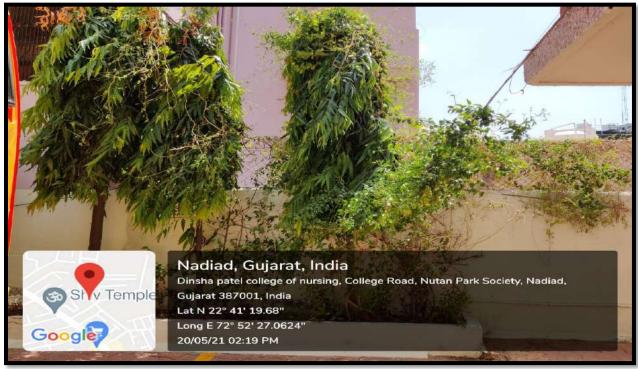

Managed by... MAHAGUJARAT MEDICAL SOCIETY, NADIAD.

Affiliated with Sardar Patel University, V. V. Nagar

Approved by Indian Nursing Council, Govt. of Gujarat, Gujarat Nursing Council

Accredited with National Assessment and Accredition Council (NAAC)

Recognised with under 2(f) of the UGC Act

An ISO 9001: 2015 Certified



## **RESTRICTED USE OF PLASTIC**







Managed by... MAHAGUJARAT MEDICAL SOCIETY, NADIAD.

Affiliated with Sardar Patel University, V. V. Nagar
Approved by Indian Nursing Council, Govt. of Gujarat, Gujarat Nursing Council
Accredited with National Assessment and Accredition Council (NAAC)
Recognised with under 2(f) of the UGC Act
An ISO 9001: 2015 Certified



#### LANDSCAPING WITH TREES AND PLANTS







Inspired by Shree Santram Maharaj

## DINSHA PATEL COLLEGE OF NURSING

Managed by... MAHAGUJARAT MEDICAL SOCIETY, NADIAD.

Affiliated with Sardar Patel University, V. V. Nagar
Approved by Indian Nursing Council, Govt. of Gujarat, Gujarat Nursing Council
Accredited with National Assessment and Accredition Council (NAAC)
Recognised with under 2(f) of the UGC Act
An ISO 9001: 2015 Certified









Managed by... MAHAGUJARAT MEDICAL SOCIETY, NADIAD.

Affiliated with Sardar Patel University, V. V. Nagar
Approved by Indian Nursing Council, Govt. of Gujarat, Gujarat Nursing Council
Accredited with National Assessment and Accredition Council (NAAC)
Recognised with under 2(f) of the UGC Act
An ISO 9001: 2015 Certified



### **PEDESTRIAN-FRIENDLY PATHWAYS**





Managed by... MAHAGUJARAT MEDIC