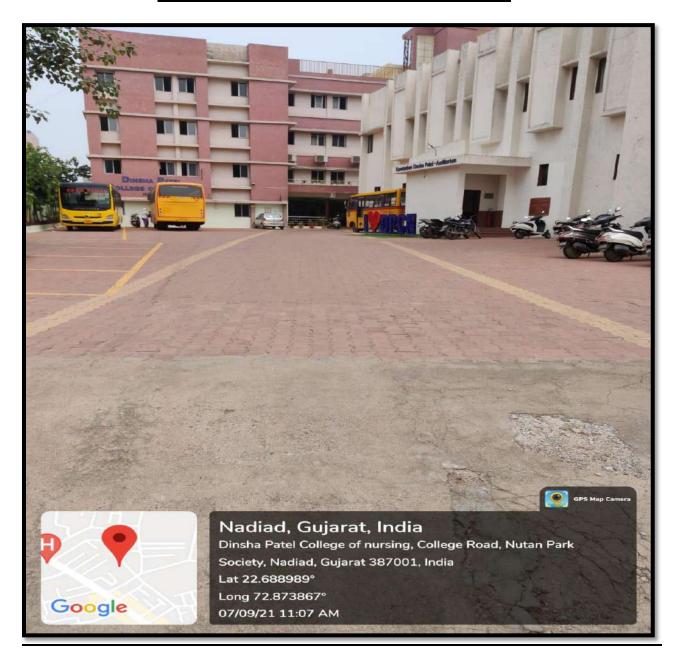

NDSCAPING WITH TREES AND PLANTS







Inspired by Shree Santram Maharaj

## DINSHA PATEL COLLEGE OF NURSING

Managed by... MAHAGUJARAT MEDICAL SOCIETY, NADIAD.

Affiliated with Sardar Patel University, V. V. Nagar
Approved by Indian Nursing Council, Govt. of Gujarat, Gujarat Nursing Council
Accredited with National Assessment and Accredition Council (NAAC)
Recognised with under 2(f) of the UGC Act
An ISO 9001: 2015 Certified









Managed by... MAHAGUJARAT MEDICAL SOCIETY, NADIAD.

Affiliated with Sardar Patel University, V. V. Nagar
Approved by Indian Nursing Council, Govt. of Gujarat, Gujarat Nursing Council
Accredited with National Assessment and Accredition Council (NAAC)
Recognised with under 2(f) of the UGC Act
An ISO 9001: 2015 Certified



### **PEDESTRIAN-FRIENDLY PATHWAYS**





Managed by... MAHAGUJARAT MEDICAL SOCIETY, NADIAD.

Affiliated with Sardar Patel University, V. V. Nagar
Approved by Indian Nursing Council, Govt. of Gujarat, Gujarat Nursing Council
Accredited with National Assessment and Accredition Council (NAAC)
Recognised with under 2(f) of the UGC Act
An ISO 9001: 2015 Certified



## **RESTRICTED ENTRY OF AUTOMOBILES**