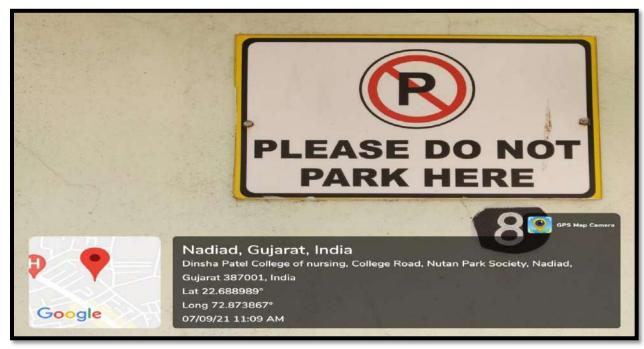

d with under 2(f) of the UGC Act
An ISO 9001: 2015 Certified









Managed by... MAHAGUJARAT MEDICAL SOCIETY, NADIAD.

Affiliated with Sardar Patel University, V. V. Nagar
Approved by Indian Nursing Council, Govt. of Gujarat, Gujarat Nursing Council
Accredited with National Assessment and Accredition Council (NAAC)
Recognised with under 2(f) of the UGC Act
An ISO 9001: 2015 Certified



### **PEDESTRIAN-FRIENDLY PATHWAYS**





Managed by... MAHAGUJARAT MEDICAL SOCIETY, NADIAD.

Affiliated with Sardar Patel University, V. V. Nagar
Approved by Indian Nursing Council, Govt. of Gujarat, Gujarat Nursing Council
Accredited with National Assessment and Accredition Council (NAAC)
Recognised with under 2(f) of the UGC Act
An ISO 9001: 2015 Certified



## **RESTRICTED ENTRY OF AUTOMOBILES**