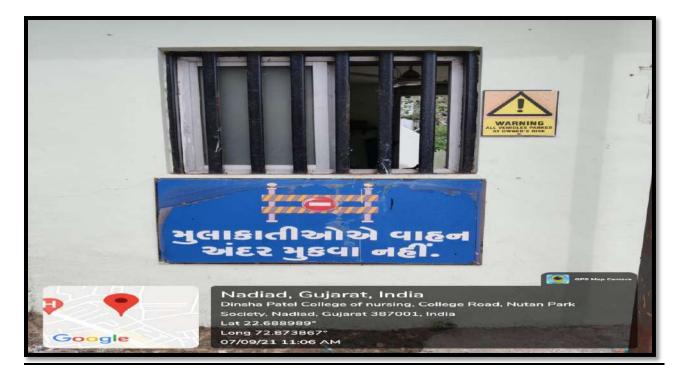

sed with under 2(f) of the UGC Act
An ISO 9001: 2015 Certified









Managed by... MAHAGUJARAT MEDICAL SOCIETY, NADIAD.

Affiliated with Sardar Patel University, V. V. Nagar
Approved by Indian Nursing Council, Govt. of Gujarat, Gujarat Nursing Council
Accredited with National Assessment and Accredition Council (NAAC)
Recognised with under 2(f) of the UGC Act
An ISO 9001: 2015 Certified



### **PEDESTRIAN-FRIENDLY PATHWAYS**





Managed by... MAHAGUJARAT MEDICAL SOCIETY, NADIAD.

Affiliated with Sardar Patel University, V. V. Nagar
Approved by Indian Nursing Council, Govt. of Gujarat, Gujarat Nursing Council
Accredited with National Assessment and Accredition Council (NAAC)
Recognised with under 2(f) of the UGC Act
An ISO 9001: 2015 Certified



## **RESTRICTED ENTRY OF AUTOMOBILES**