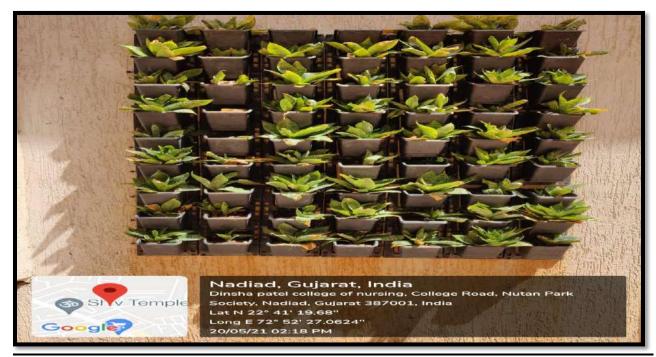

Managed by... MAHAGUJARAT MEDICAL SOCIETY, NADIAD.

Affiliated with Sardar Patel University, V. V. Nagar

Approved by Indian Nursing Council, Govt. of Gujarat, Gujarat Nursing Council

Accredited with National Assessment and Accredition Council (NAAC)

Recognised with under 2(f) of the UGC Act

An ISO 9001: 2015 Certified



## **RESTRICTED USE OF PLASTIC**







Managed by... MAHAGUJARAT MEDICAL SOCIETY, NADIAD.

Affiliated with Sardar Patel University, V. V. Nagar
Approved by Indian Nursing Council, Govt. of Gujarat, Gujarat Nursing Council
Accredited with National Assessment and Accredition Council (NAAC)
Recognised with under 2(f) of the UGC Act
An ISO 9001: 2015 Certified



#### LANDSCAPING WITH TREES AND PLANTS







Inspired by Shree Santram Maharaj

## DINSHA PATEL COLLEGE OF NURSING

Managed by... MAHAGUJARAT MEDICAL SOCIETY, NADIAD.

Affiliated with Sardar Patel University, V. V. Nagar
Approved by Indian Nursing Council, Govt. of Gujarat, Gujarat Nursing Council
Accredited with National Assessment and Accredition Council (NAAC)
Recognised with under 2(f) of the UGC Act
An ISO 9001: 2015 Certified









Managed by... MAHAGUJARAT MEDICAL SOCIETY, NADIAD.

Affiliated with Sardar Patel University, V. V. Nagar
Approved by Indian Nursing Council, Govt. of Gujarat, Gujarat Nursing Council
Accredited with National Assessment and Accredition Council (NAAC)
Recognised with under 2(f) of the UGC Act
An ISO 9001: 2015 Certified



### **PEDESTRIAN-FRIENDLY PATHWAYS**





Managed by... MAHAGUJARAT MED