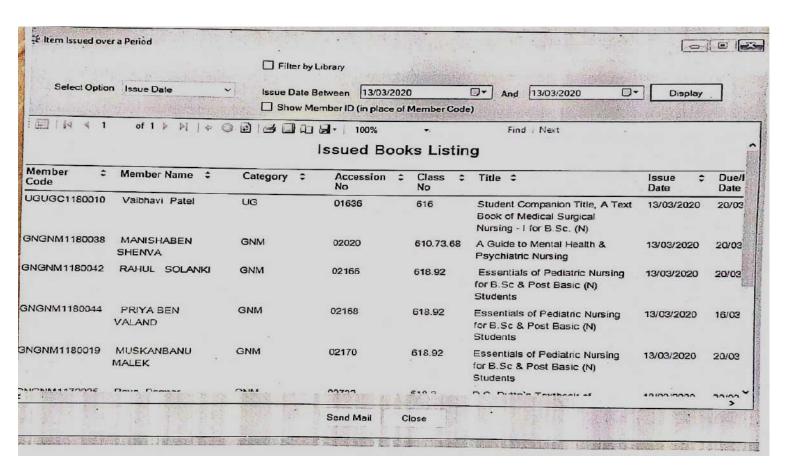

|                                            | 1 141-1    |           |

### **ITEMS RECEIVED OVER A PERIOD**



| De G. Koz Por. | lecieve Date Between | 13/03/2020 | □▼ And 19                                               | 03/2020    | <b>□</b> ▼            | Display .    |   |
|----------------|----------------------|------------|---------------------------------------------------------|------------|-----------------------|--------------|---|
| 0 0            | ser Name             |            | <u> </u>                                                | Show Memi  | per ID (in place of M | lember Code) |   |
| ☑   N = 1<br>2 | of 1 ♭ ♭‡            | * 0 d e    | Gynecological Nursing                                   | *          | Find                  | Next         |   |
| SNGNM117002    | Royal Parera         | 03013      | Synopsis of<br>Medical<br>Instruments &<br>Procedures   | 11/03/202