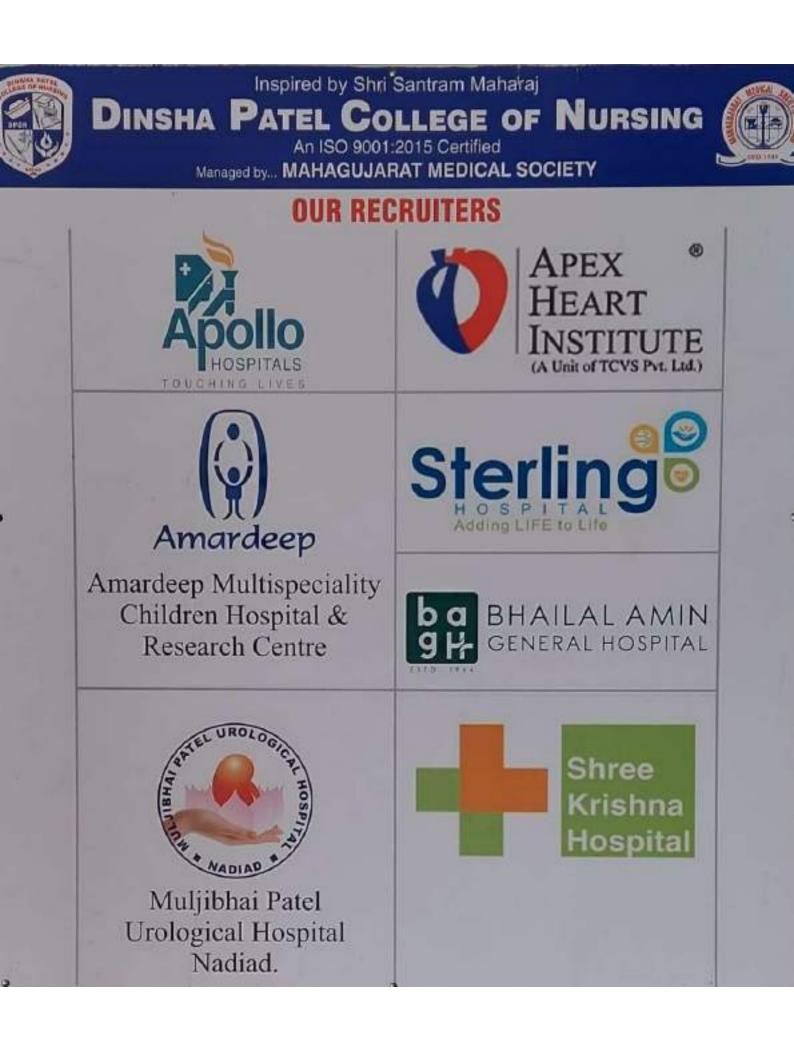

### LIST OF STUDENTS' PLACEMENT

| Academic<br>Year | Total<br>Number of<br>Final Year<br>Students | Number of<br>students selected<br>in campus<br>interview | Name of Hospitals/ Institute                                                                                                                                                                                                                                                                                                                                 |
|------------------|----------------------------------------------|----------------------------------------------------------|--------------------------------------------------------------------------------------------------------------------------------------------------------------------------------------------------------------------------------------------------------------------------------------------------------------------------------------------------------------|
| 2020-21          | 130                                          | 130                                                      | <ul> <li>Apex Institute of Heart,<br/>Ahmedabad</li> <li>Apollo Hospital, Ahmedabad</li> <li>Bhailal Amin Hospital, Vadodara</li> <li>MPUH, Nadiad</li> <li>Shri Krishna Hospital, Karamsad</li> <li>Sterling Hospital, Ahmedabad</li> <li>Apollo Hospital, Ahmedabad</li> <li>Bhailal Amin Hospital, Vadodara</li> <li>Amardeep Hospital, Nadiad</li> </ul> |