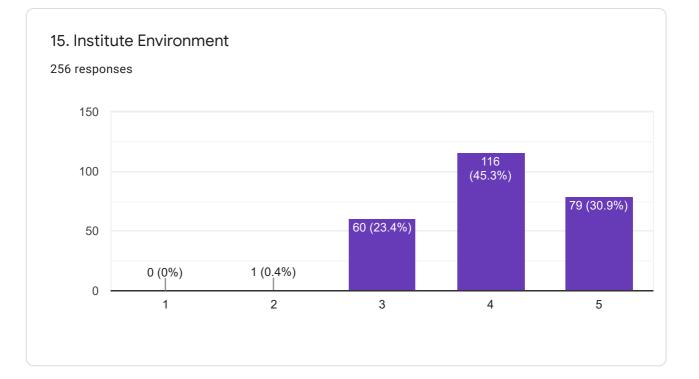

### **Dinsha Patel College of Nursing**

# **Student Feedback**

## Year: 2020-21

#### **Score Interpretation**

- 1- Poor
- 2- Average
- 3- Good
- 4- Very Good
- 5- Excellent

Mr. Wirendra Jain Principal Mob. 7567 660 166 PRINCIPAL DINSHA PATEL COLLEGE OF NURSING NADIAD - 387 001.







Students Feedback about College



















9. Sports and Recreation 256 responses 100 96 (37.5%) 75 78 (30.5%) 74 (28.9%) 50 25 4 (1.6%) 4 (1.6%) 0 3 4 1 2 5





















19. Academic activities according to annual academic calender 256 responses



























This content is neither created nor endorsed by Google. Report Abuse - Terms of Service - Privacy Policy

#### **Google** Forms