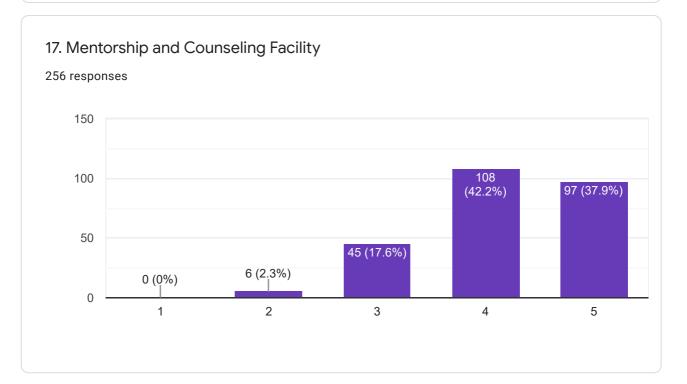

### **Dinsha Patel College of Nursing**

# **Student Feedback**

## Year: 2020-21

#### **Score Interpretation**

- 1- Poor
- 2- Average
- 3- Good
- 4- Very Good
- 5- Excellent

Mr. Wirendra Jain Principal Mob. 7567 660 166 PRINCIPAL DINSHA PATEL COLLEGE OF NURSING NADIAD - 387 001.







Students Feedback about College



















9. Sports and Recreation 256 responses 100 96 (37.5%) 75 78 (30.5%) 74 (28.9%) 50 25 4 (1.6%) 4 (1.6%) 0 3 4 1 2 5





















19. Academic activities according to annual academic calender 256 responses



























This content is neither created nor endorsed by Google. Report Abuse - Terms of Service - Privacy Policy

#### **Google** Forms