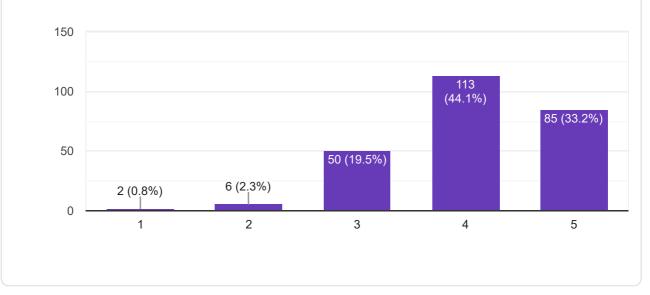

9. Sports and Recreation 256 responses 100 96 (37.5%) 75 78 (30.5%) 74 (28.9%) 50 25 4 (1.6%) 4 (1.6%) 0 3 4 1 2 5

19. Academic activities according to annual academic calender 256 responses

This content is neither created nor endorsed by Google. Report Abuse - Terms of Service - Privacy Policy