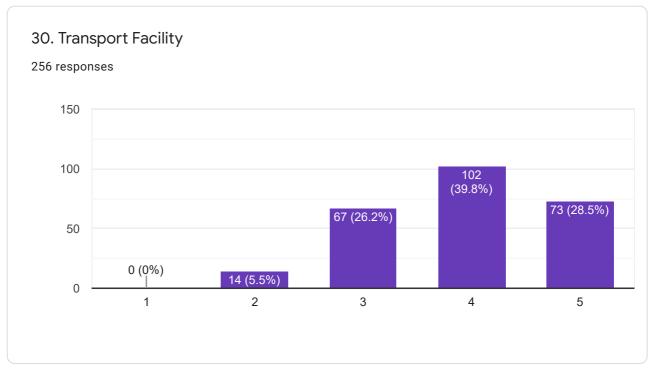

### **Dinsha Patel College of Nursing**

# **Student Feedback**

## Year: 2020-21

#### **Score Interpretation**

- 1- Poor
- 2- Average
- 3- Good
- 4- Very Good
- 5- Excellent

Mr. Wirendra Jain Principal Mob. 7567 660 166 PRINCIPAL DINSHA PATEL COLLEGE OF NURSING NADIAD - 387 001.







Students Feedback about College



















9. Sports and Recreation 256 responses 100 96 (37.5%) 75 78 (30.5%) 74 (28.9%) 50 25 4 (1.6%) 4 (1.6%) 0 3 4 1 2 5





















19. Academic activities according to annual academic calender 256 responses



























This content is neither created nor endorsed by Google. Report Abuse - Terms of Service - Privacy Policy

#### **Google** Forms