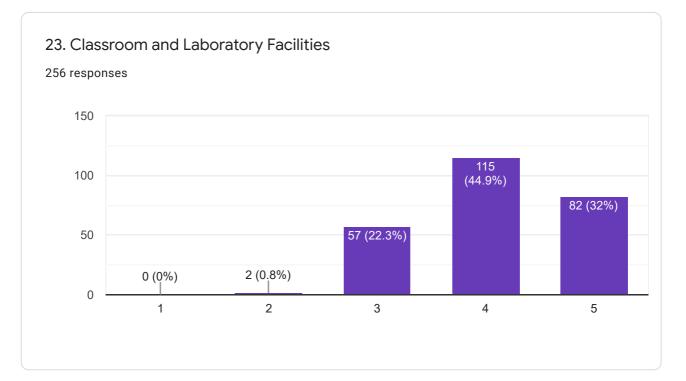

### **Dinsha Patel College of Nursing**

# **Student Feedback**

## Year: 2020-21

#### **Score Interpretation**

- 1- Poor
- 2- Average
- 3- Good
- 4- Very Good
- 5- Excellent

Mr. Wirendra Jain Principal Mob. 7567 660 166 PRINCIPAL DINSHA PATEL COLLEGE OF NURSING NADIAD - 387 001.







Students Feedback about College



















9. Sports and Recreation 256 responses 100 96 (37.5%) 75 78 (30.5%) 74 (28.9%) 50 25 4 (1.6%) 4 (1.6%) 0 3 4 1 2 5





















19. Academic activities according to annual academic calender 256 responses



























This content is neither created nor endorsed by Google. Report Abuse - Terms of Service - Privacy Policy

#### **Google** Forms