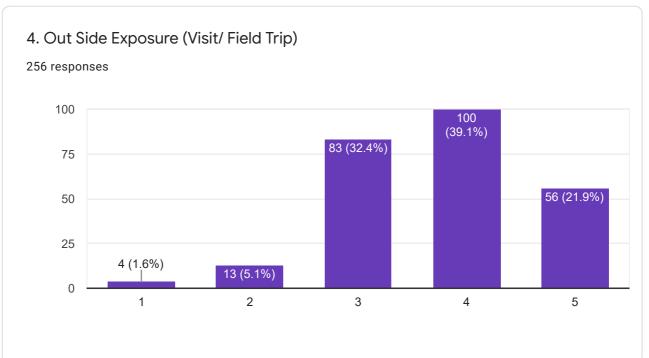

#### **Score Interpretation**

- 1- Poor
- 2- Average
- 3- Good
- 4- Very Good
- 5- Excellent

Mr. Wirendra Jain Principal Mob. 7567 660 166 PRINCIPAL DINSHA PATEL COLLEGE OF NURSING NADIAD - 387 001.

Students Feedback about College