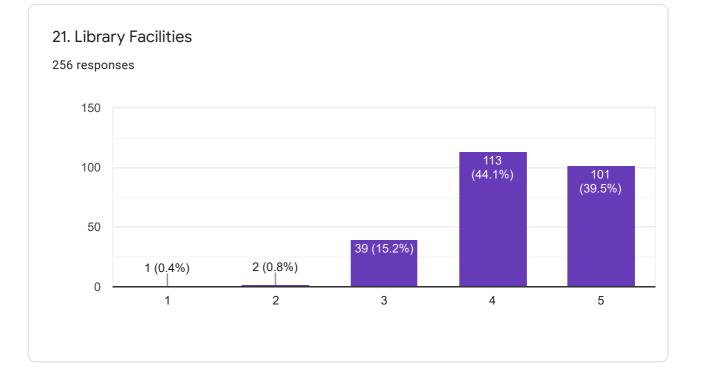

### **Dinsha Patel College of Nursing**

# **Student Feedback**

## Year: 2020-21

#### **Score Interpretation**

- 1- Poor
- 2- Average
- 3- Good
- 4- Very Good
- 5- Excellent

Mr. Wirendra Jain Principal Mob. 7567 660 166 PRINCIPAL DINSHA PATEL COLLEGE OF NURSING NADIAD - 387 001.







Students Feedback about College



















9. Sports and Recreation 256 responses 100 96 (37.5%) 75 78 (30.5%) 74 (28.9%) 50 25 4 (1.6%) 4 (1.6%) 0 3 4 1 2 5





















19. Academic activities according to annual academic calender 256 responses



























This content is neither created nor endorsed by Google. Report Abuse - Terms of Service - Privacy Policy

#### **Google** Forms