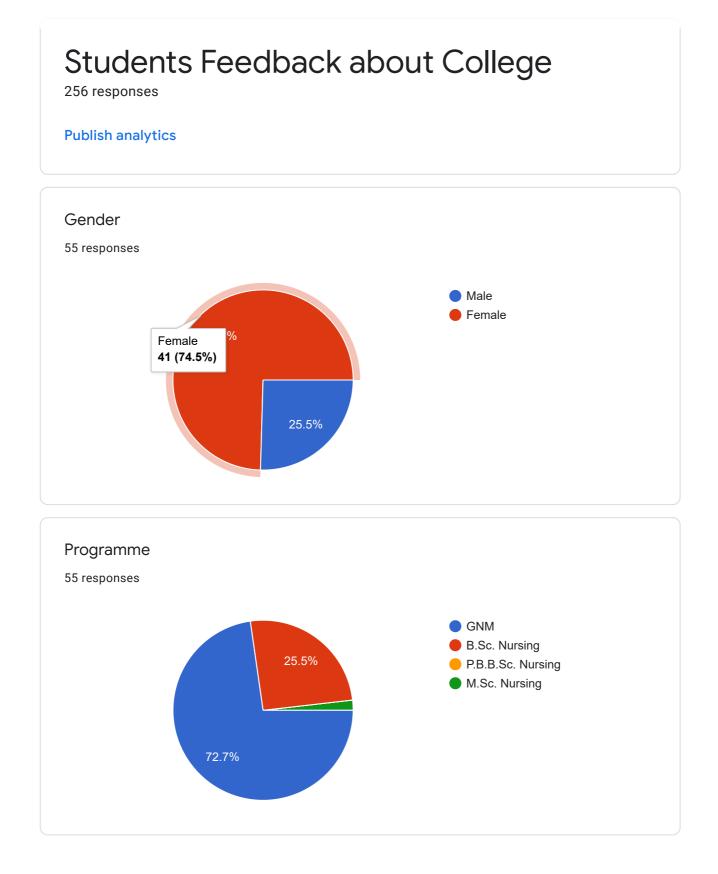

#### **Score Interpretation**

- 1- Poor
- 2- Average
- 3- Good
- 4- Very Good
- 5- Excellent

Mr. Wirendra Jain Principal Mob. 7567 660 166 PRINCIPAL DINSHA PATEL COLLEGE OF NURSING NADIAD - 387 001.

Students Feedback about College