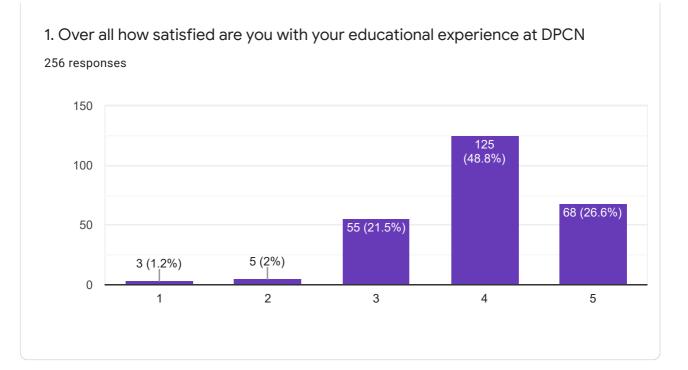

#### **Score Interpretation**

- 1- Poor
- 2- Average
- 3- Good
- 4- Very Good
- 5- Excellent

Mr. Wirendra Jain Principal Mob. 7567 660 166 PRINCIPAL DINSHA PATEL COLLEGE OF NURSING NADIAD - 387 001.

Students Feedback about College