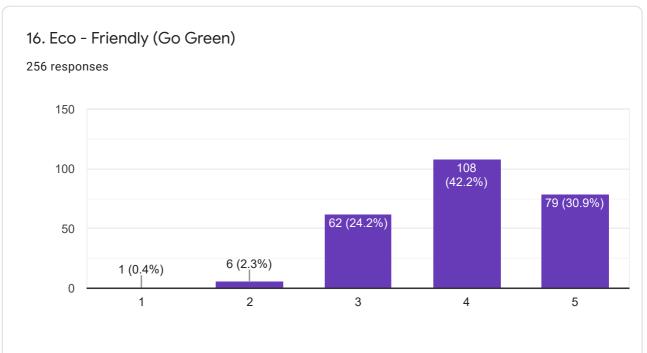

### **Dinsha Patel College of Nursing**

# **Student Feedback**

## Year: 2020-21

#### **Score Interpretation**

- 1- Poor
- 2- Average
- 3- Good
- 4- Very Good
- 5- Excellent

Mr. Wirendra Jain Principal Mob. 7567 660 166 PRINCIPAL DINSHA PATEL COLLEGE OF NURSING NADIAD - 387 001.







Students Feedback about College



















9. Sports and Recreation 256 responses 100 96 (37.5%) 75 78 (30.5%) 74 (28.9%) 50 25 4 (1.6%) 4 (1.6%) 0 3 4 1 2 5





















19. Academic activities according to annual academic calender 256 responses



























This content is neither created nor endorsed by Google. Report Abuse - Terms of Service - Privacy Policy

#### **Google** Forms