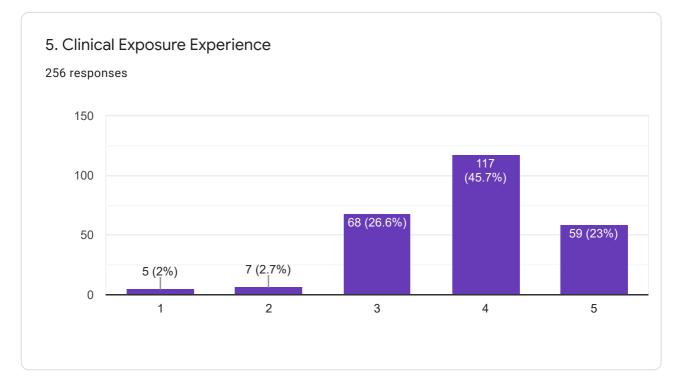

### **Dinsha Patel College of Nursing**

# **Student Feedback**

## Year: 2020-21

#### **Score Interpretation**

- 1- Poor
- 2- Average
- 3- Good
- 4- Very Good
- 5- Excellent

Mr. Wirendra Jain Principal Mob. 7567 660 166 PRINCIPAL DINSHA PATEL COLLEGE OF NURSING NADIAD - 387 001.







Students Feedback about College



















9. Sports and Recreation 256 responses 100 96 (37.5%) 75 78 (30.5%) 74 (28.9%) 50 25 4 (1.6%) 4 (1.6%) 0 3 4 1 2 5





















19. Academic activities according to annual academic calender 256 responses



























This content is neither created nor endorsed by Google. Report Abuse - Terms of Service - Privacy Policy

#### **Google** Forms