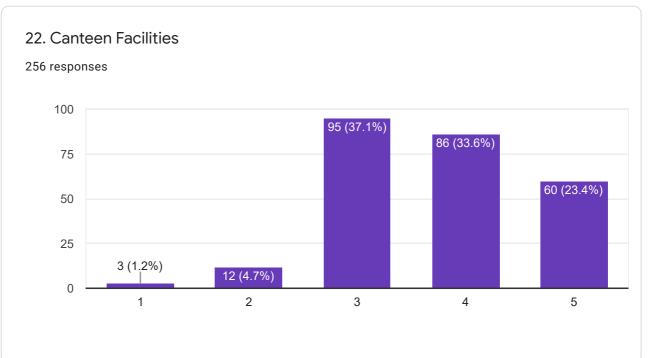

### **Dinsha Patel College of Nursing**

# **Student Feedback**

## Year: 2020-21

#### **Score Interpretation**

- 1- Poor
- 2- Average
- 3- Good
- 4- Very Good
- 5- Excellent

Mr. Wirendra Jain Principal Mob. 7567 660 166 PRINCIPAL DINSHA PATEL COLLEGE OF NURSING NADIAD - 387 001.







Students Feedback about College



















9. Sports and Recreation 256 responses 100 96 (37.5%) 75 78 (30.5%) 74 (28.9%) 50 25 4 (1.6%) 4 (1.6%) 0 3 4 1 2 5





















19. Academic activities according to annual academic calender 256 responses



























This content is neither created nor endorsed by Google. Report Abuse - Terms of Service - Privacy Policy

#### **Google** Forms