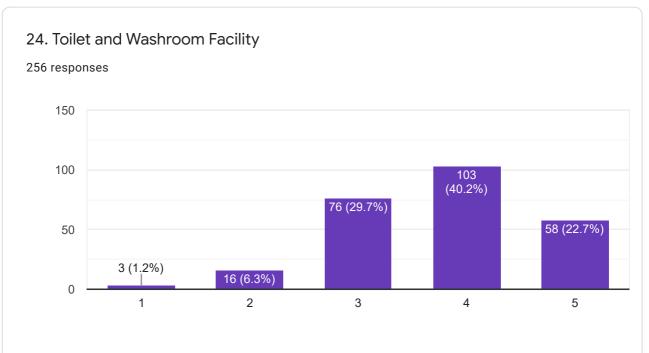

### **Dinsha Patel College of Nursing**

# **Student Feedback**

## Year: 2020-21

#### **Score Interpretation**

- 1- Poor
- 2- Average
- 3- Good
- 4- Very Good
- 5- Excellent

Mr. Wirendra Jain Principal Mob. 7567 660 166 PRINCIPAL DINSHA PATEL COLLEGE OF NURSING NADIAD - 387 001.







Students Feedback about College



















9. Sports and Recreation 256 responses 100 96 (37.5%) 75 78 (30.5%) 74 (28.9%) 50 25 4 (1.6%) 4 (1.6%) 0 3 4 1 2 5





















19. Academic activities according to annual academic calender 256 responses



























This content is neither created nor endorsed by Google. Report Abuse - Terms of Service - Privacy Policy

#### **Google** Forms