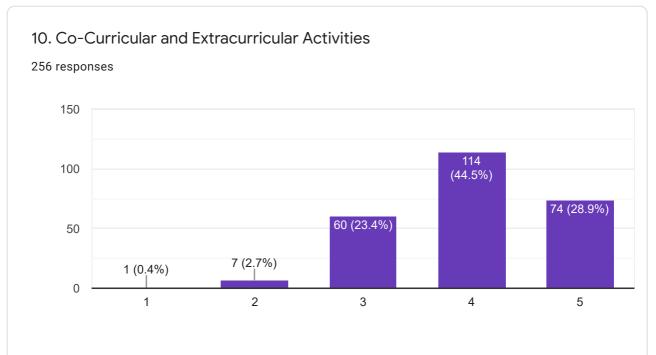

### **Dinsha Patel College of Nursing**

# **Student Feedback**

## Year: 2020-21

#### **Score Interpretation**

- 1- Poor
- 2- Average
- 3- Good
- 4- Very Good
- 5- Excellent

Mr. Wirendra Jain Principal Mob. 7567 660 166 PRINCIPAL DINSHA PATEL COLLEGE OF NURSING NADIAD - 387 001.







Students Feedback about College



















9. Sports and Recreation 256 responses 100 96 (37.5%) 75 78 (30.5%) 74 (28.9%) 50 25 4 (1.6%) 4 (1.6%) 0 3 4 1 2 5





















19. Academic activities according to annual academic calender 256 responses



























This content is neither created nor endorsed by Google. Report Abuse - Terms of Service - Privacy Policy

#### **Google** Forms