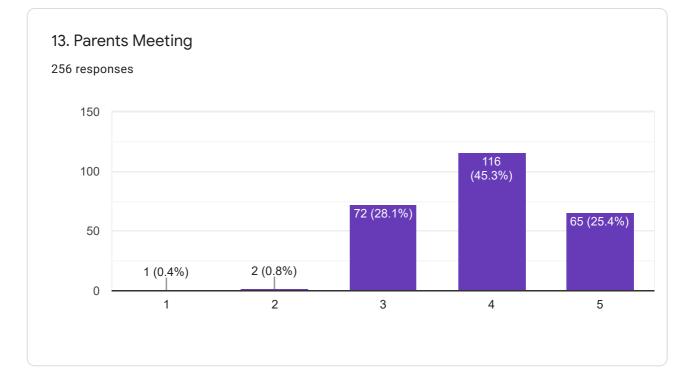

### **Dinsha Patel College of Nursing**

# **Student Feedback**

## Year: 2020-21

#### **Score Interpretation**

- 1- Poor
- 2- Average
- 3- Good
- 4- Very Good
- 5- Excellent

Mr. Wirendra Jain Principal Mob. 7567 660 166 PRINCIPAL DINSHA PATEL COLLEGE OF NURSING NADIAD - 387 001.







Students Feedback about College



















9. Sports and Recreation 256 responses 100 96 (37.5%) 75 78 (30.5%) 74 (28.9%) 50 25 4 (1.6%) 4 (1.6%) 0 3 4 1 2 5





















19. Academic activities according to annual academic calender 256 responses



























This content is neither created nor endorsed by Google. Report Abuse - Terms of Service - Privacy Policy

#### **Google** Forms