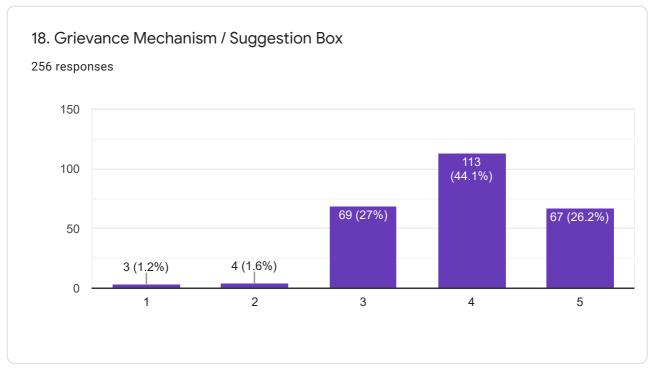

### **Dinsha Patel College of Nursing**

# **Student Feedback**

## Year: 2020-21

#### **Score Interpretation**

- 1- Poor
- 2- Average
- 3- Good
- 4- Very Good
- 5- Excellent

Mr. Wirendra Jain Principal Mob. 7567 660 166 PRINCIPAL DINSHA PATEL COLLEGE OF NURSING NADIAD - 387 001.







Students Feedback about College



















9. Sports and Recreation 256 responses 100 96 (37.5%) 75 78 (30.5%) 74 (28.9%) 50 25 4 (1.6%) 4 (1.6%) 0 3 4 1 2 5





















19. Academic activities according to annual academic calender 256 responses



























This content is neither created nor endorsed by Google. Report Abuse - Terms of Service - Privacy Policy

#### **Google** Forms