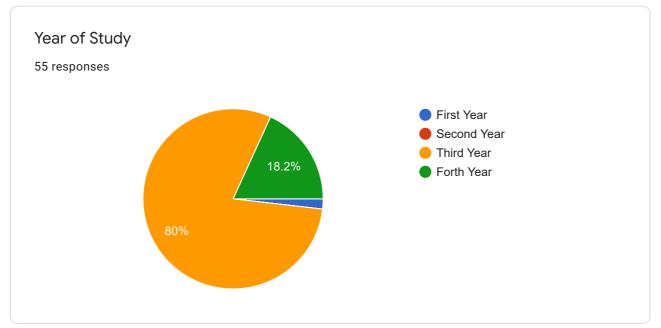

#### **Score Interpretation**

- 1- Poor
- 2- Average
- 3- Good
- 4- Very Good
- 5- Excellent

Mr. Wirendra Jain Principal Mob. 7567 660 166 PRINCIPAL DINSHA PATEL COLLEGE OF NURSING NADIAD - 387 001.

Students Feedback about College