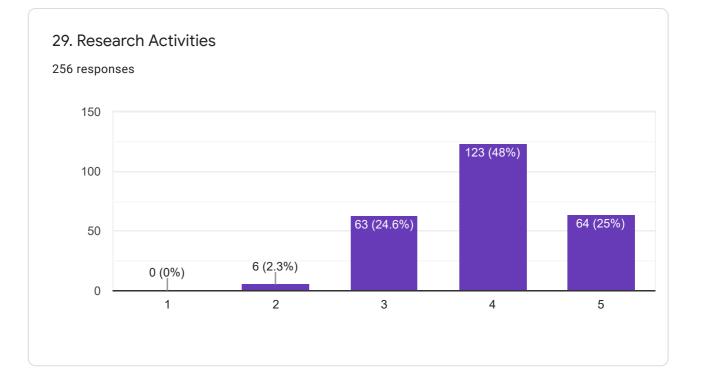

### **Dinsha Patel College of Nursing**

# **Student Feedback**

## Year: 2020-21

#### **Score Interpretation**

- 1- Poor
- 2- Average
- 3- Good
- 4- Very Good
- 5- Excellent

Mr. Wirendra Jain Principal Mob. 7567 660 166 PRINCIPAL DINSHA PATEL COLLEGE OF NURSING NADIAD - 387 001.







Students Feedback about College



















9. Sports and Recreation 256 responses 100 96 (37.5%) 75 78 (30.5%) 74 (28.9%) 50 25 4 (1.6%) 4 (1.6%) 0 3 4 1 2 5





















19. Academic activities according to annual academic calender 256 responses



























This content is neither created nor endorsed by Google. Report Abuse - Terms of Service - Privacy Policy

#### **Google** Forms