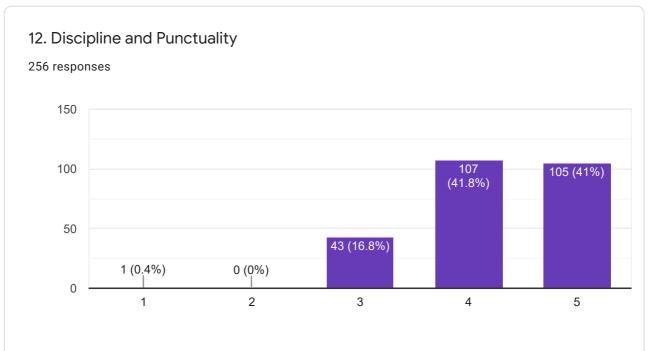

### **Dinsha Patel College of Nursing**

# **Student Feedback**

## Year: 2020-21

#### **Score Interpretation**

- 1- Poor
- 2- Average
- 3- Good
- 4- Very Good
- 5- Excellent

Mr. Wirendra Jain Principal Mob. 7567 660 166 PRINCIPAL DINSHA PATEL COLLEGE OF NURSING NADIAD - 387 001.







Students Feedback about College



















9. Sports and Recreation 256 responses 100 96 (37.5%) 75 78 (30.5%) 74 (28.9%) 50 25 4 (1.6%) 4 (1.6%) 0 3 4 1 2 5





















19. Academic activities according to annual academic calender 256 responses



























This content is neither created nor endorsed by Google. Report Abuse - Terms of Service - Privacy Policy

#### **Google** Forms