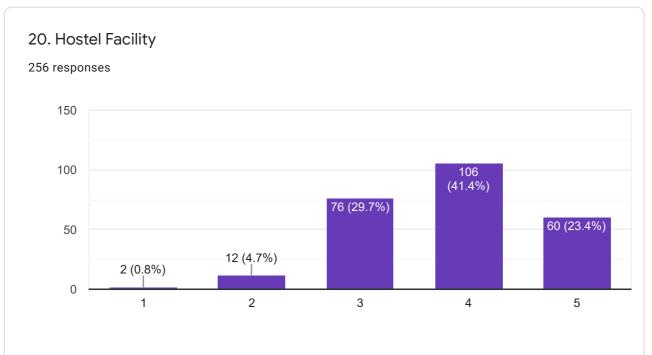

### **Dinsha Patel College of Nursing**

# **Student Feedback**

## Year: 2020-21

#### **Score Interpretation**

- 1- Poor
- 2- Average
- 3- Good
- 4- Very Good
- 5- Excellent

Mr. Wirendra Jain Principal Mob. 7567 660 166 PRINCIPAL DINSHA PATEL COLLEGE OF NURSING NADIAD - 387 001.







Students Feedback about College



















9. Sports and Recreation 256 responses 100 96 (37.5%) 75 78 (30.5%) 74 (28.9%) 50 25 4 (1.6%) 4 (1.6%) 0 3 4 1 2 5





















19. Academic activities according to annual academic calender 256 responses



























This content is neither created nor endorsed by Google. Report Abuse - Terms of Service - Privacy Policy

#### **Google** Forms