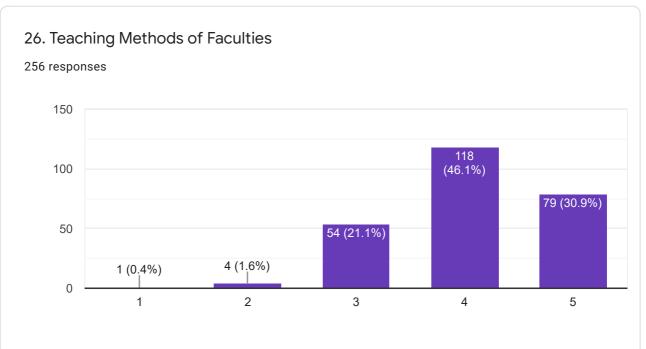

### **Dinsha Patel College of Nursing**

# **Student Feedback**

## Year: 2020-21

#### **Score Interpretation**

- 1- Poor
- 2- Average
- 3- Good
- 4- Very Good
- 5- Excellent

Mr. Wirendra Jain Principal Mob. 7567 660 166 PRINCIPAL DINSHA PATEL COLLEGE OF NURSING NADIAD - 387 001.







Students Feedback about College



















9. Sports and Recreation 256 responses 100 96 (37.5%) 75 78 (30.5%) 74 (28.9%) 50 25 4 (1.6%) 4 (1.6%) 0 3 4 1 2 5





















19. Academic activities according to annual academic calender 256 responses



























This content is neither created nor endorsed by Google. Report Abuse - Terms of Service - Privacy Policy

#### **Google** Forms