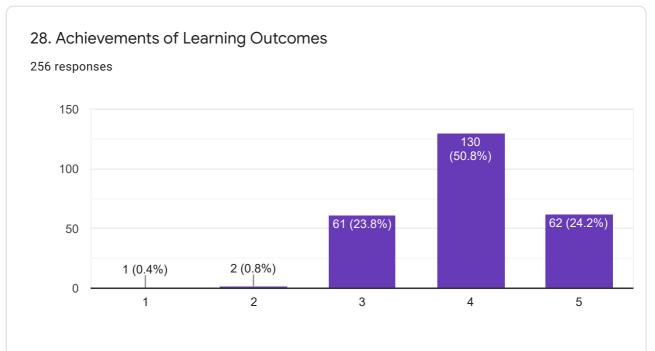

### **Dinsha Patel College of Nursing**

# **Student Feedback**

## Year: 2020-21

#### **Score Interpretation**

- 1- Poor
- 2- Average
- 3- Good
- 4- Very Good
- 5- Excellent

Mr. Wirendra Jain Principal Mob. 7567 660 166 PRINCIPAL DINSHA PATEL COLLEGE OF NURSING NADIAD - 387 001.







Students Feedback about College



















9. Sports and Recreation 256 responses 100 96 (37.5%) 75 78 (30.5%) 74 (28.9%) 50 25 4 (1.6%) 4 (1.6%) 0 3 4 1 2 5





















19. Academic activities according to annual academic calender 256 responses



























This content is neither created nor endorsed by Google. Report Abuse - Terms of Service - Privacy Policy

#### **Google** Forms