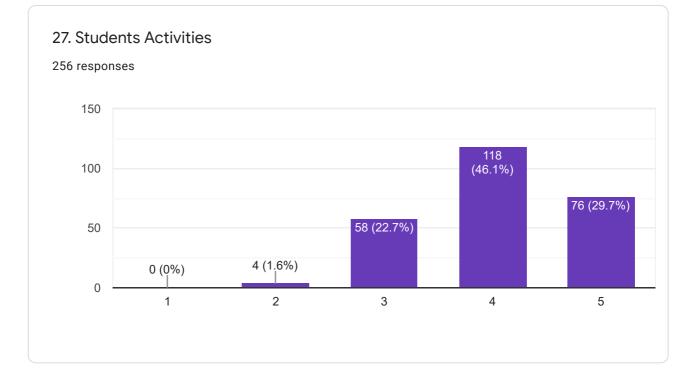

### **Dinsha Patel College of Nursing**

# **Student Feedback**

## Year: 2020-21

#### **Score Interpretation**

- 1- Poor
- 2- Average
- 3- Good
- 4- Very Good
- 5- Excellent

Mr. Wirendra Jain Principal Mob. 7567 660 166 PRINCIPAL DINSHA PATEL COLLEGE OF NURSING NADIAD - 387 001.







Students Feedback about College



















9. Sports and Recreation 256 responses 100 96 (37.5%) 75 78 (30.5%) 74 (28.9%) 50 25 4 (1.6%) 4 (1.6%) 0 3 4 1 2 5





















19. Academic activities according to annual academic calender 256 responses



























This content is neither created nor endorsed by Google. Report Abuse - Terms of Service - Privacy Policy

#### **Google** Forms