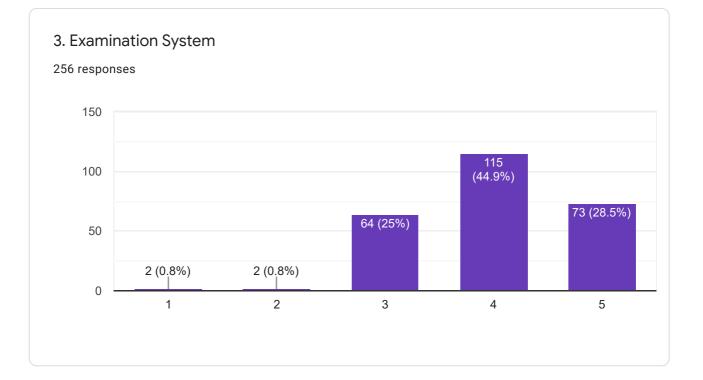

#### **Score Interpretation**

- 1- Poor
- 2- Average
- 3- Good
- 4- Very Good
- 5- Excellent

Mr. Wirendra Jain Principal Mob. 7567 660 166 PRINCIPAL DINSHA PATEL COLLEGE OF NURSING NADIAD - 387 001.

Students Feedback about College