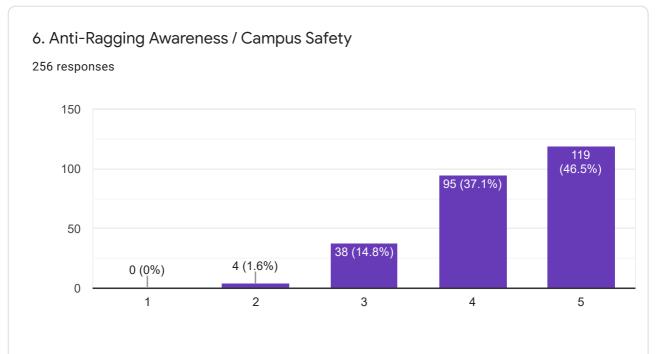

### **Dinsha Patel College of Nursing**

# **Student Feedback**

## Year: 2020-21

#### **Score Interpretation**

- 1- Poor
- 2- Average
- 3- Good
- 4- Very Good
- 5- Excellent

Mr. Wirendra Jain Principal Mob. 7567 660 166 PRINCIPAL DINSHA PATEL COLLEGE OF NURSING NADIAD - 387 001.







Students Feedback about College



















9. Sports and Recreation 256 responses 100 96 (37.5%) 75 78 (30.5%) 74 (28.9%) 50 25 4 (1.6%) 4 (1.6%) 0 3 4 1 2 5





















19. Academic activities according to annual academic calender 256 responses



























This content is neither created nor endorsed by Google. Report Abuse - Terms of Service - Privacy Policy

#### **Google** Forms