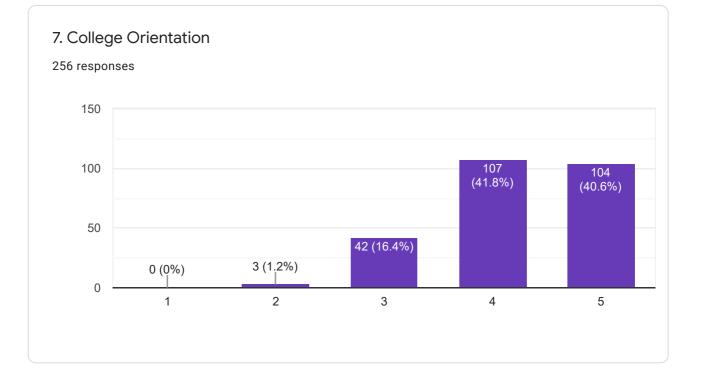

### **Dinsha Patel College of Nursing**

# **Student Feedback**

## Year: 2020-21

#### **Score Interpretation**

- 1- Poor
- 2- Average
- 3- Good
- 4- Very Good
- 5- Excellent

Mr. Wirendra Jain Principal Mob. 7567 660 166 PRINCIPAL DINSHA PATEL COLLEGE OF NURSING NADIAD - 387 001.







Students Feedback about College



















9. Sports and Recreation 256 responses 100 96 (37.5%) 75 78 (30.5%) 74 (28.9%) 50 25 4 (1.6%) 4 (1.6%) 0 3 4 1 2 5





















19. Academic activities according to annual academic calender 256 responses



























This content is neither created nor endorsed by Google. Report Abuse - Terms of Service - Privacy Policy

#### **Google** Forms