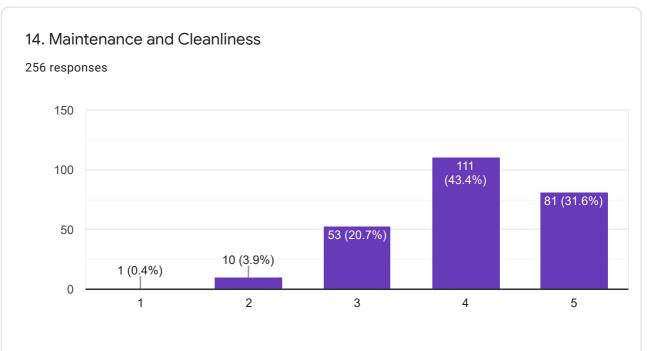

### **Dinsha Patel College of Nursing**

# **Student Feedback**

## Year: 2020-21

#### **Score Interpretation**

- 1- Poor
- 2- Average
- 3- Good
- 4- Very Good
- 5- Excellent

Mr. Wirendra Jain Principal Mob. 7567 660 166 PRINCIPAL DINSHA PATEL COLLEGE OF NURSING NADIAD - 387 001.







Students Feedback about College



















9. Sports and Recreation 256 responses 100 96 (37.5%) 75 78 (30.5%) 74 (28.9%) 50 25 4 (1.6%) 4 (1.6%) 0 3 4 1 2 5





















19. Academic activities according to annual academic calender 256 responses



























This content is neither created nor endorsed by Google. Report Abuse - Terms of Service - Privacy Policy

#### **Google** Forms