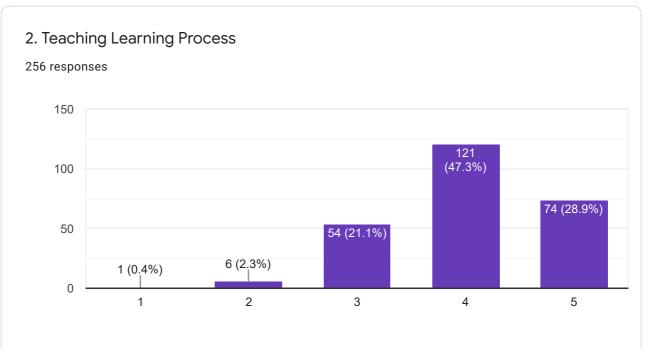

#### **Score Interpretation**

- 1- Poor
- 2- Average
- 3- Good
- 4- Very Good
- 5- Excellent

Mr. Wirendra Jain Principal Mob. 7567 660 166 PRINCIPAL DINSHA PATEL COLLEGE OF NURSING NADIAD - 387 001.

Students Feedback about College