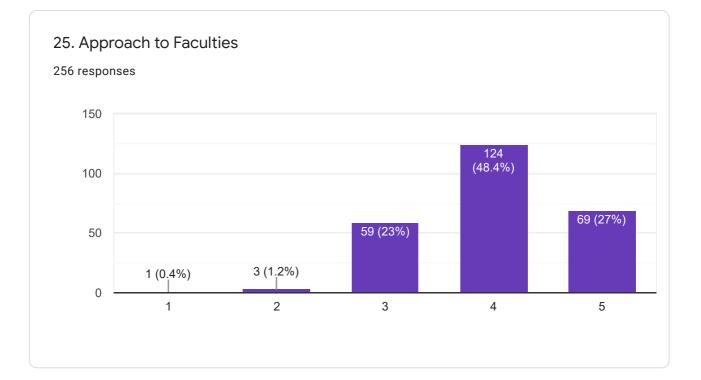

### **Dinsha Patel College of Nursing**

# **Student Feedback**

## Year: 2020-21

#### **Score Interpretation**

- 1- Poor
- 2- Average
- 3- Good
- 4- Very Good
- 5- Excellent

Mr. Wirendra Jain Principal Mob. 7567 660 166 PRINCIPAL DINSHA PATEL COLLEGE OF NURSING NADIAD - 387 001.







Students Feedback about College



















9. Sports and Recreation 256 responses 100 96 (37.5%) 75 78 (30.5%) 74 (28.9%) 50 25 4 (1.6%) 4 (1.6%) 0 3 4 1 2 5





















19. Academic activities according to annual academic calender 256 responses



























This content is neither created nor endorsed by Google. Report Abuse - Terms of Service - Privacy Policy

#### **Google** Forms