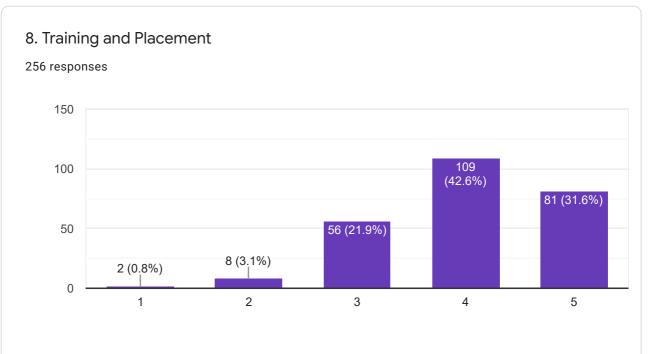

### **Dinsha Patel College of Nursing**

# **Student Feedback**

## Year: 2020-21

#### **Score Interpretation**

- 1- Poor
- 2- Average
- 3- Good
- 4- Very Good
- 5- Excellent

Mr. Wirendra Jain Principal Mob. 7567 660 166 PRINCIPAL DINSHA PATEL COLLEGE OF NURSING NADIAD - 387 001.







Students Feedback about College



















9. Sports and Recreation 256 responses 100 96 (37.5%) 75 78 (30.5%) 74 (28.9%) 50 25 4 (1.6%) 4 (1.6%) 0 3 4 1 2 5





















19. Academic activities according to annual academic calender 256 responses



























This content is neither created nor endorsed by Google. Report Abuse - Terms of Service - Privacy Policy

#### **Google** Forms