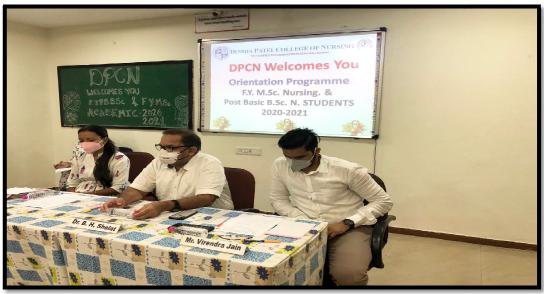

An orientation Programme was organized by Dinsha Patel College of Nursing, Nadiad under the guidance of Dr. B.H. Shelat Sir, Mr. Virendra Jain Sir and Mrs. Arpita vaidya mam. Total 27 students and 6 faculties were participated in the orientation programme. They were oriented for.....

• Photographs of event :-