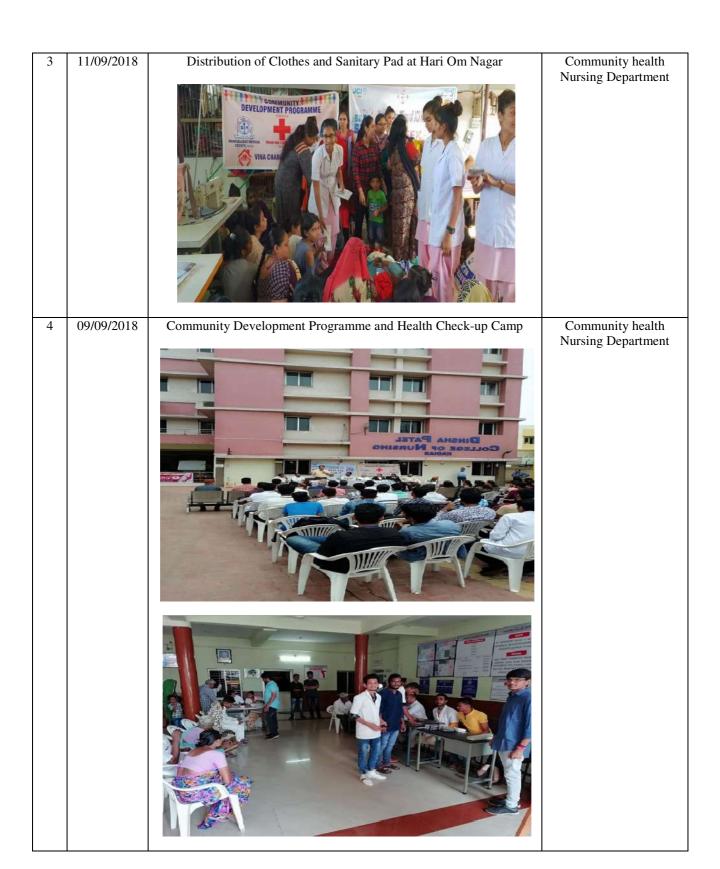

| Academic<br>Year | Sr.<br>No. | Date       | Extension/Outreach Activities carried out                   | Class                                                          | Total No. Of<br>Students<br>Per Year | No. of<br>Students<br>Participated | No. of<br>Faculty<br>participated | Event<br>Coordinat<br>or | Place                                                    |
|------------------|------------|------------|-------------------------------------------------------------|----------------------------------------------------------------|--------------------------------------|------------------------------------|-----------------------------------|--------------------------|----------------------------------------------------------|
| 2018-2019        | 19         | 15/09/2018 | Distribution Dustbin And Environmental Sanitation Awareness | ALL BOYS                                                       | 410                                  | 15                                 | 5                                 | Mr. Kailash<br>Nagar     | Hariom Nagar,<br>Nadiad(Darbar<br>Vas And<br>Thakor Vas) |
| 2018-2019        | 20         | 09/09/2018 | Free Health Checkup Camp                                    | 4 <sup>th</sup> Year<br>BSc And<br>3 <sup>rd</sup> Year<br>GNM | 410                                  | 30                                 | 2                                 | Mr. Kailash<br>Nagar     | Dinsha Patel<br>College Of<br>Nursing,<br>Campus         |