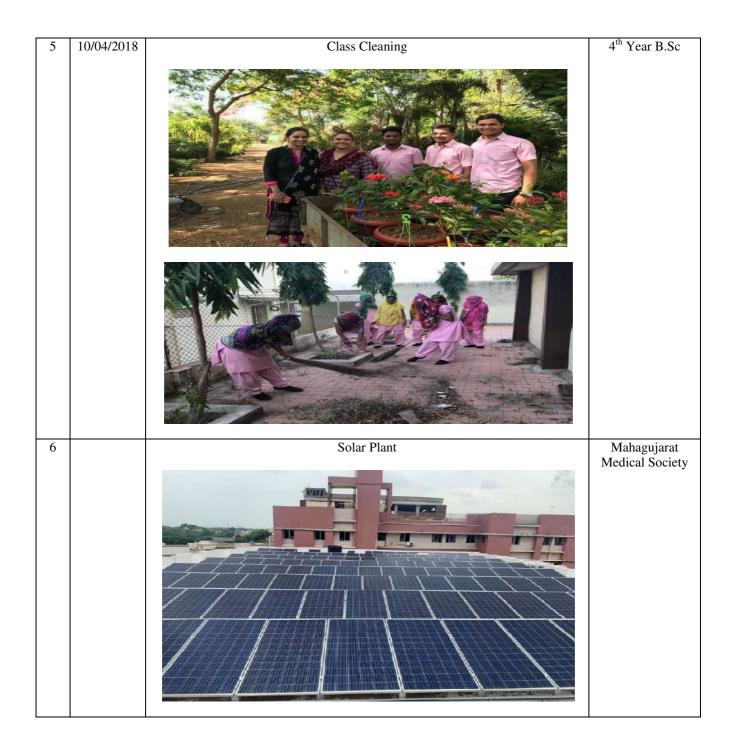

r>No. | Date                           | Activity                                               | Class                      |
|------------|--------------------------------|--------------------------------------------------------|----------------------------|
| 1          | 15/09/2018<br>To<br>30/09/2018 | Swachhchha Campus  Kundanben Dinsha Patel - Auditorium | All Class                  |
|            |                                |                                                        |                            |
|            |                                |                                                        |                            |
| 2          | 25/09/2018                     | Plant Donation Day                                     | All Faculties and Students |







#### DINSHA PATEL COLLEGE OF NURSING, NADIAD

#### Antenatal Clinic (2018-19)

| Sr.<br>No. | Date       | Activity