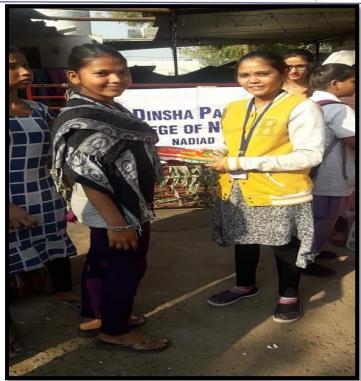

Institute organize Sanitary pad distribution at Hariom Nagar rural area of Nadiad, and create awareness regarding how to use pad? Also, distribute clothes, food at old age home, Salun, HariomnagarNadiad.

# DISTRIBUTION OF FOOD, CLOTHS, SANITARY PAD