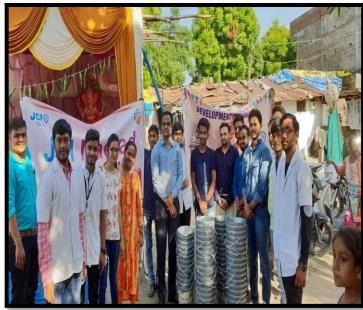

### **Introduction:**

Caring and Sharing Began in 2012 out of Compassion for those who are in need for the basic items of everyday life. Some of the staples given free of charge Are Food, Clothing, Blankets, Dairy products, Basic medicines, Etc...Caring and sharing is a Multi – Faceted that seeks to respond to the short term needs of Emergency food, clothing and other physical necessities, while offering Hope, Encouragement, Financial Counseling, and information to assist in finding long term Solutions by institution.

Institute organize Sanitary pad distribution at Hariom Nagar rural area of Nadiad, and create awareness regarding how to use pad? Also, distribute clothes, food at old age home, Salun, HariomnagarNadiad.