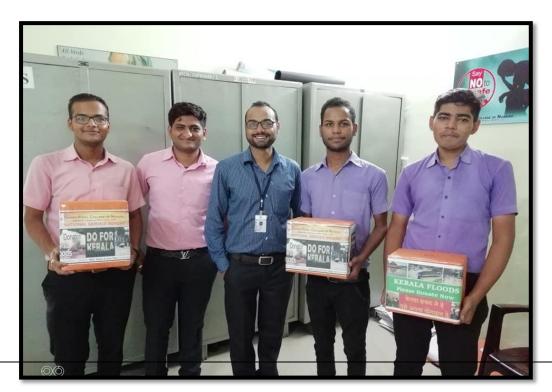

to vulnerable communities.

#### Vision:

To improve the quality of rural area.

## **Objectives:**

- 1. Create tangible transformation in the lives of poor and vulnerable people.
- 2. Improve food security and livelihood of the urban and rural communities.
- 3. Capacity Enhancement and Organizational development at the community level.
- 4. To create the Means for providing medical Assistance to the people suffering from Disease, Especially for Helpless people.
- 5. To provide help under Health and nutrion service for women and children.

Institute organize Sanitary pad distribution at Hariom Nagar rural area of Nadiad, and create awareness regarding how to use pad? Also, distribute clothes, food at old age home, Salun, HariomnagarNadiad.

# **Photographsof events:**

#### Kerala Fund





# Inspired by Shree Santram Maharaj

# DINSHA PATEL COLLEGE OF NURSING

Managed by... MAHAGUJARAT MEDICAL SOCIETY, NADIAL

College Road, NADIAD - 387 001. (Gujarat)

Phone: (0268) 2521500 | Email: dpcninfo@yahoo.com | www.dpcn.org.in







# DISTRIBUTION OF FOOD, CLOTHS, SANITARY PAD