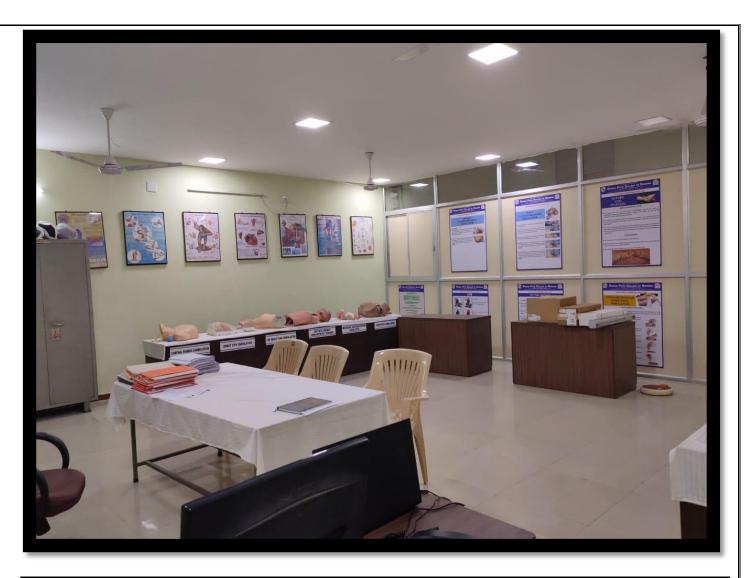

## ADVANCE SKILL LAB, MEDICAL SURGICAL NURSING, DINSHA PATEL COLLEGE OF NURSING











## **TEACHER'S DIARY**



## DINSHA PATEL COLLEGE OF NURSING

Managed by... MAHAGUJARAT MEDICAL SOCIETY

Opp. Mahagujarat Hospital, College Road, Nadiad. Gujarat. INDIA

ISO 9001:2008 Certified

TEACHER'S ACADEMIC WORK DIARY

Teacher's Signature

Principal's Signature

## INDEX

| (1)  | Personal Profile                       | 1 - 2    |
|------|----------------------------------------|----------|
| (2)  | Academic Responsibilities              | 3 - 4    |
| (3)  | Non Academic Responsibilities          | 5 - 6    |
| (4)  | Academic Syllabus                      | 7 - 8    |
| (5)  | Academic Planner                       | 9 - 16   |
| (6)  | Detail of Workload                     | 17 - 18  |
| (7)  | Examination Work                       | 19 - 20  |
| (8)  | Details of Staff/De