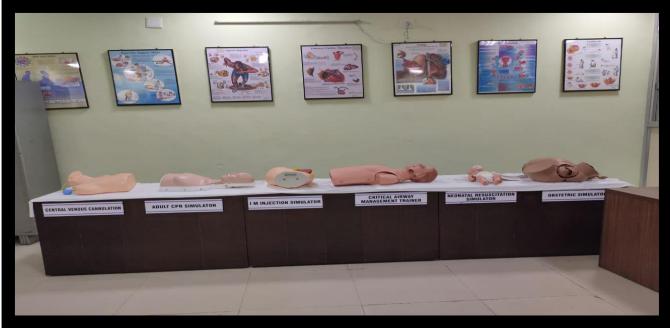

## ADVANCE SKILL LAB, MEDICAL SURGICAL NURSING, DINSHA PATEL COLLEGE OF NURSING











## **TEACHER'S DIARY**



## DINSHA PATEL COLLEGE OF NURSING

Managed by... MAHAGUJARAT MEDICAL SOCIETY

Opp. Mahagujarat Hospital, College Road, Nadiad. Gujarat. INDIA

ISO 9001:2008 Certified

TEACHER'S ACADEMIC WORK DIARY

Teacher's Signature

Principal's Signature

## INDEX

| (1)  | Personal Profile                       | 1 - 2    |
|------|----------------------------------------|----------|
| (2)  | Academic Responsibilities              | 3 - 4    |
| (3)  | Non Academic Responsibilities          | 5 - 6    |
| (4)  | Academic Syllabus                      | 7 - 8    |
| (5)  | Academic Planner                       | 9 - 16   |
| (6)  | Detail of Workload                     | 17 - 18  |
| (7)  | Examination Work                       | 19 - 20  |
| (8)  | Details of Staff/