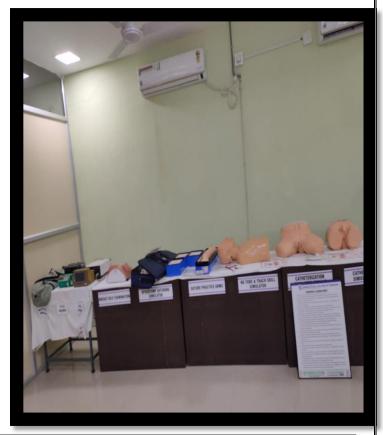

## ADVANCE SKILL LAB, MEDICAL SURGICAL NURSING, DINSHA PATEL COLLEGE OF NURSING











## **TEACHER'S DIARY**



## DINSHA PATEL COLLEGE OF NURSING

Managed by... MAHAGUJARAT MEDICAL SOCIETY

Opp. Mahagujarat Hospital, College Road, Nadiad. Gujarat. INDIA

ISO 9001:2008 Certified

TEACHER'S ACADEMIC WORK DIARY

Teacher's Signature

Principal's Signature

## INDEX

| (1)  | Personal Profile                       | 1 - 2    |
|------|----------------------------------------|----------|
| (2)  | Academic Responsibilities              | 3 - 4    |
| (3)  | Non Academic Responsibilities          | 5 - 6    |
| (4)  | Academic Syllabus                      | 7 - 8    |
| (5)  | Academic Planner                       | 9 - 16   |
| (6)  | Detail of Workload                     | 17 - 18  |
| (7)  | Examination Work                       | 19 - 20  |
| (8)  | Details of Staf