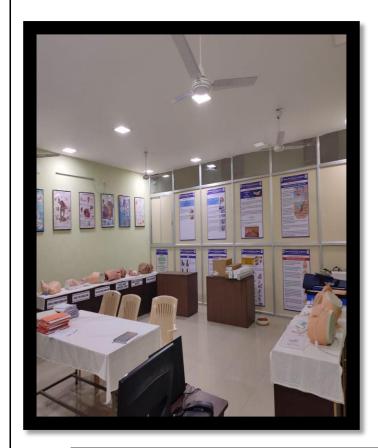

## ADVANCE SKILL LAB, MEDICAL SURGICAL NURSING, DINSHA PATEL COLLEGE OF NURSING











## **TEACHER'S DIARY**



## DINSHA PATEL COLLEGE OF NURSING

Managed by... MAHAGUJARAT MEDICAL SOCIETY

Opp. Mahagujarat Hospital, College Road, Nadiad. Gujarat. INDIA

ISO 9001:2008 Certified

TEACHER'S ACADEMIC WORK DIARY

Teacher's Signature

Principal's Signature

## INDEX

| (1)  | Personal Profile                       | 1 - 2    |
|------|----------------------------------------|----------|
| (2)  | Academic Responsibilities              | 3 - 4    |
| (3)  | Non Academic Responsibilities          | 5 - 6    |
| (4)  | Academic Syllabus                      | 7 - 8    |
| (5)  | Academic Planner                       | 9 - 16   |
| (6)  | Detail of Workload                     | 17 - 18  |
| (7)  | Examination Work                       | 19 - 20  |
| (8)  | Details of St