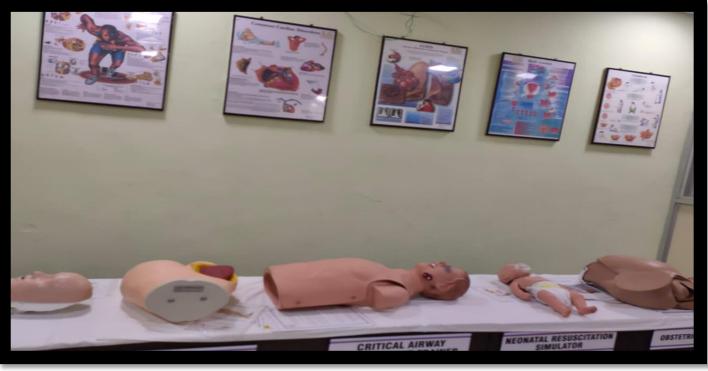

## ADVANCE SKILL LAB, MEDICAL SURGICAL NURSING, DINSHA PATEL COLLEGE OF NURSING











## **TEACHER'S DIARY**



## DINSHA PATEL COLLEGE OF NURSING

Managed by... MAHAGUJARAT MEDICAL SOCIETY

Opp. Mahagujarat Hospital, College Road, Nadiad. Gujarat. INDIA

ISO 9001:2008 Certified

TEACHER'S ACADEMIC WORK DIARY

Teacher's Signature

Principal's Signature

## INDEX

| (1)  | Personal Profile                       | 1 - 2    |
|------|----------------------------------------|----------|
| (2)  | Academic Responsibilities              | 3 - 4    |
| (3)  | Non Academic Responsibilities          | 5 - 6    |
| (4)  | Academic Syllabus                      | 7 - 8    |
| (5)  | Academic Planner                       | 9 - 16   |
| (6)  | Detail of Workload                     | 17 - 18  |
| (7)  | Examination Work                       | 19 - 20  |
| (8)  | Details of Staff/Depa