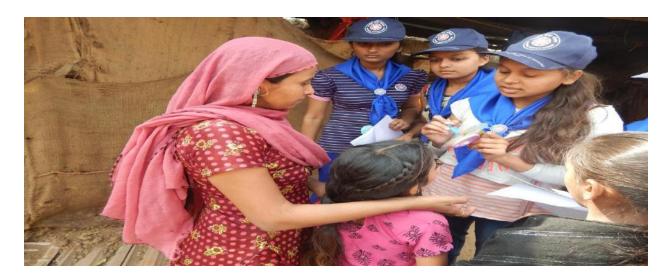

Volunteers has Conducted family health survey and toilet availability survey.

NSS Volunteers distributed anti-mosquito belt to the villagers and taught them how to use it.

**DAY-03** 

19-03-2018, MONDAY