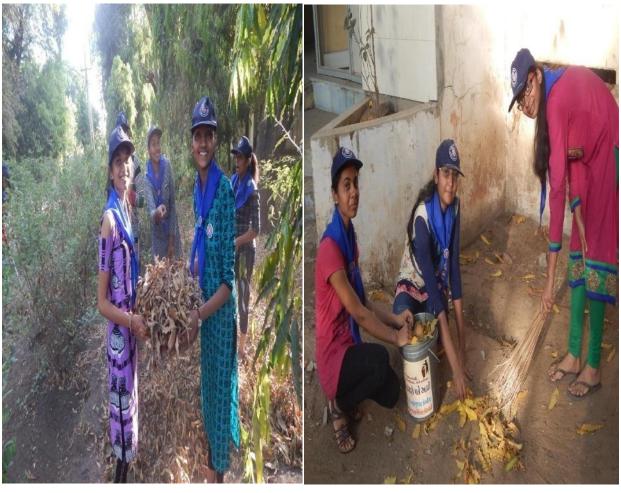

At Evening volunteers were taken NSS Pledge, Sing Song of NSS followed by did Shramdan at T.B. Hospital Palana, Cleanliness Drive.

**DAY-02** 

18-03-2018, SUNDAY

Awareness Rally on Eye Donation and Eye Camp at Palana, Family Health Survey and Toilet Survey and Distribution of Anti-Mosquito Belt to the Villagers.

Volunteers actively participated in Shramdan, Cleanliness Drive under the Motto of Swach Bharat Abhiyan, they cleaned the T.B. Hospital Palan

At afternoon volunteers have a guest lecture on Personality Development, the topic was Attitude and Motivation, lecture taken by Ms. Ratna Desai, Mr. Ratnadeep and Ms.Krishna Desai From JCI Nadiad.