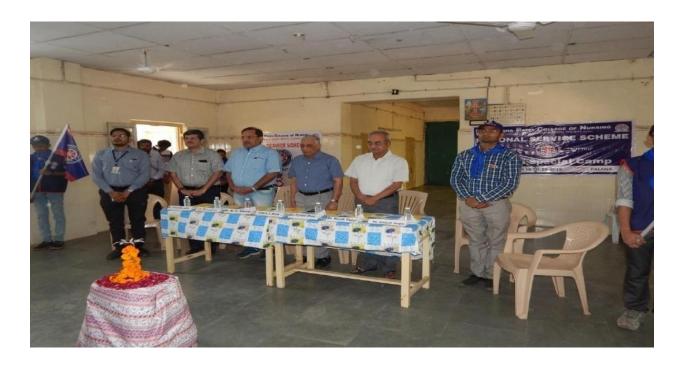

The inaugural function started with invoking prayers to Goddess Saraswati the one who removes Obstacles by the ones who have melodious voices and later the inaugural function.

The inaugural function started with a speech by the program organizer Mr.Vipin Patidar Assistant Professor At DPCN, Followed by Welcome Speech delivered by Mr. Virendra Jain Principal of DPCN who welcome all the Guest invitees. The chief guests of the day was Shri B.T. Desai Chaiman of Mahagujarat medical Society, Nadiad. Guest of Honor was Shri Parimalbhai Desai member of Mahagujarat medical Society, Nadiad, Other Dignitaries were Dr. B.H. Shelat Director of Dinsha patel College of Nursing, Nadiad, Special Guest was Dr. Niranjan Kulkarni, Senior Nephrologists at Kokilaben Hospital Mumbai, Dr. Ravit Patel Medical Officer at PHC Palana.

The chief guests emphasized the importance of NSS to the Volunteers. All the guest was delivered an motivational speech for Volunteers to do their Responsibility properly. The session was ended with Vote of Thanks Speech by Mr. Kailash Nagar Programme Officer NSS Unit DPCN.