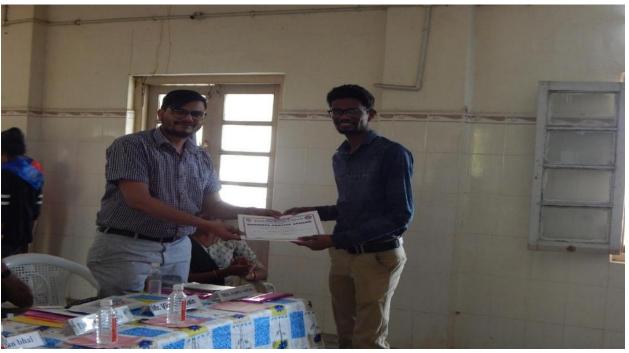

#### **Valedictory Ceremony of Special Camp**

The valedictory ceremony started with evoking prayer to lord almighty then function started with a speech by MOC of the function Ms. Kiran Dolia Assistant Professor at DPCN, followed by Mrs. Arpita Vaidhya Vice-Principal At DPCN who welcomed all the guests the Chief guest was Shri Sumanbhai Saikh, Vice Chairman of Mahagujarat medical Society, Nadiad, Guest of honor Dr. A.C. Vyas Medical Secretary at Mahagujarat medical Society, other dignitaries were Dr. B.H. Shelat Director of DPCN, Mr. Virendra Jain Principal of DPCN, Mr. Kailash Nagar Programme Officer, the Chief guest of the ceremony has felicitated NSS Volunteers with certificate as a token of appreciation of completion of 7-Days NSS Camp.

Followed by guests addressed to the volunteers with motivational speech, camp feedback was presented by NSS Volunteer Ms. Dhrasti Patel at last Vote of thanks was proposed by Mr. Kailash Nagar Nss Unit Programme officer, than we all pack-up our luggage to depart to our college.