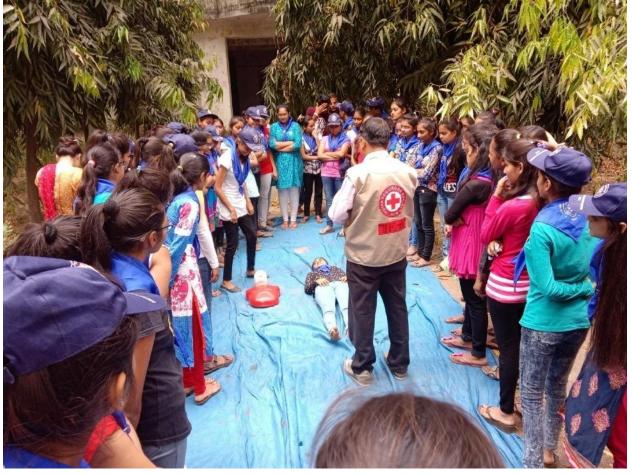

# NSS Volunteers participated in Disaster management training and Personality development.

Morning assembly for discussed about day activities followed by prayer and Some Students sing NSS theme song.

A Guest training program was conducted by Mr. Suresh Gami (D.M. Director of Indian Red Cross Society, Gujarat State Branch on Disaster management and First aid management, the volunteers actively participated in this training programme.