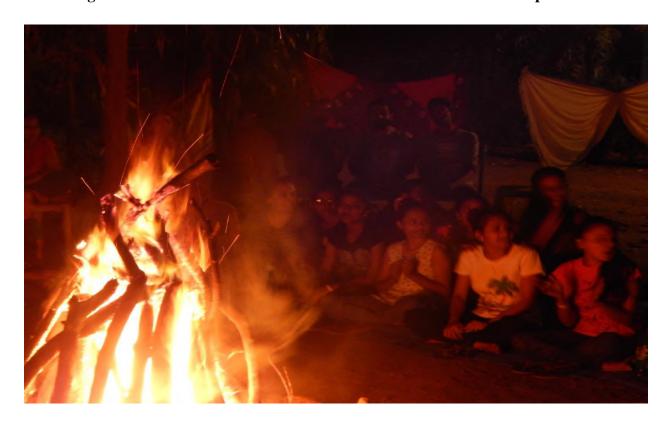

At evening to refresh the mind students did recreational activities and Camp Fire.