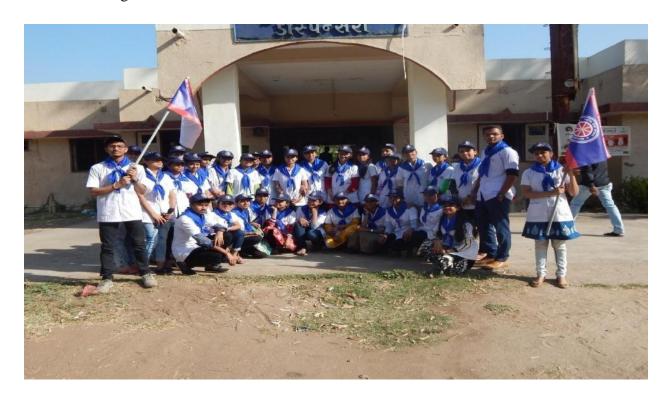

At Evening volunteers were taken NSS Pledge, Sing Song of NSS followed by did Shramdan at T.B. Hospital Palana, Cleanliness Drive.

**DAY-02** 

18-03-2018, SUNDAY

Awareness Rally on Eye Donation and Eye Camp at Palana, Family Health Survey and Toilet Survey and Distribution of Anti-Mosquito Belt to the Villagers.

NSS Volunteers participated in awareness rally in Palana Villages for making the villagers aware about the Importance of Eye Donation and Organ Donation along with information passed to the villagers about Free Eye Check-up Camp at Palana Primary Health Centre.