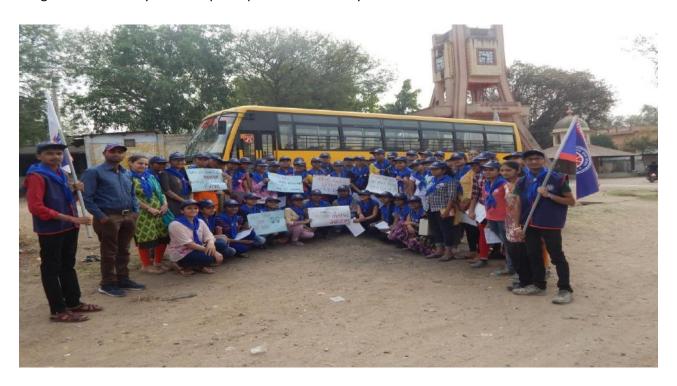

#### 17-03-2018, SATURDAY

The day kick started with lot of enthusiasm and a spirit of team work rose in everyone's heart.

We started from Dinsha Patel College of Nursing, Nadiad around 8:00 am and reached destination.

Taking the first step into the village, every one of the NSS volunteers were filled a gleaming sense of responsibility to do something which can be summarized as 'NOT ME NOT YOU BUT WE!' Firstly, everyone was assigned the work of setting up the centre stage of all the activity meant to be done all the seven days.