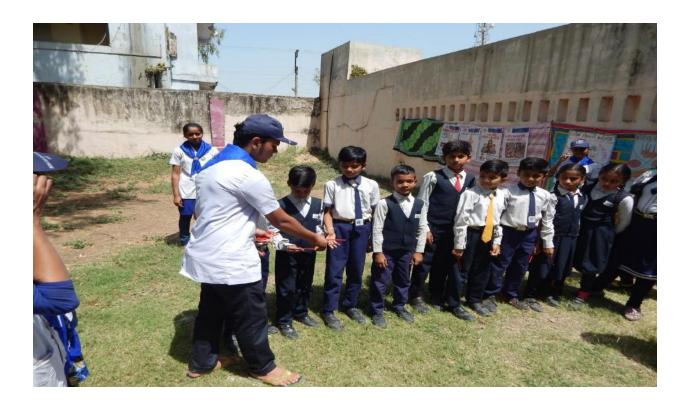

#### **School Health Programme.**

Wake-up in the morning, continued with physical exercise, yoga. Day started with delicious breakfast then volunteers gathered over for routine assembly and prayer.

The all the NSS volunteers started from the T.B. Hospital Palana to Vision School Palana for School Health programme.

We reached at 9:00am to the School and volunteers were bifurcated into 6 groups in order to perform various school health activities as listed below.

Health assessment (Height, weight, BMI, Anthropometric examination) of the School children's from play group to 6<sup>th</sup> standard.

Exhibition on personal hygiene, physical exercise, food and nutrition diet.

Distribution pencils to all the students and also gave token of appreciation pens to all teachers of the School.

Assessment of almost 100 students were done by NSS Volunteers who were in Play group to 6<sup>th</sup> standard.