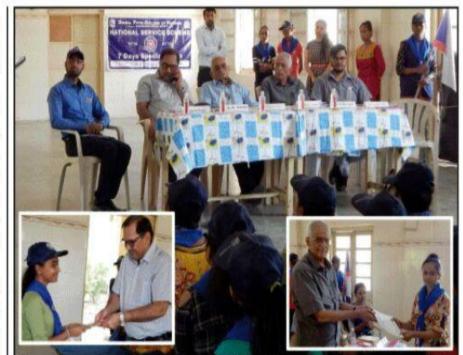

#### **Valedictory Ceremony of Special Camp**

The valedictory ceremony started with evoking prayer to lord almighty then function started with a speech by MOC of the function Ms. Kiran Dolia Assistant Professor at DPCN, followed by Mrs. Arpita Vaidhya Vice-Principal At DPCN who welcomed all the guests the Chief guest was Shri Sumanbhai Saikh, Vice Chairman of Mahagujarat medical Society, Nadiad, Guest of honor Dr. A.C. Vyas Medical Secretary at Mahagujarat medical Society, other dignitaries were Dr. B.H. Shelat Director of DPCN, Mr. Virendra Jain Principal of DPCN, Mr. Kailash Nagar Programme Officer, the Chief guest of the ceremony has felicitated NSS Volunteers with certificate as a token of appreciation of completion of 7-Days NSS Camp.

Followed by guests addressed to the volunteers with motivational speech, camp feedback was presented by NSS Volunteer Ms. Dhrasti Patel at last Vote of thanks was proposed by Mr. Kailash Nagar Nss Unit Programme officer, than we all pack-up our luggage to depart to our college.