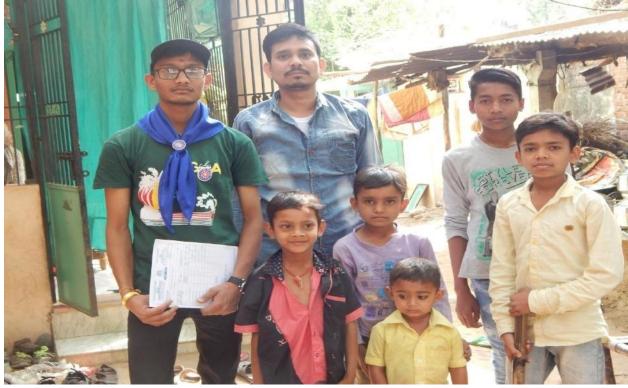

We reached at 9:00am to the School and volunteers were bifurcated into 6 groups in order to perform various school health activities as listed below.

Health assessment (Height, weight, BMI, Anthropometric examination) of the School children's from play group to 6<sup>th</sup> standard.

Exhibition on personal hygiene, physical exercise, food and nutrition diet.

Distribution pencils to all the students and also gave token of appreciation pens to all teachers of the School.

Assessment of almost 100 students were done by NSS Volunteers who were in Play group to 6<sup>th</sup> standard.