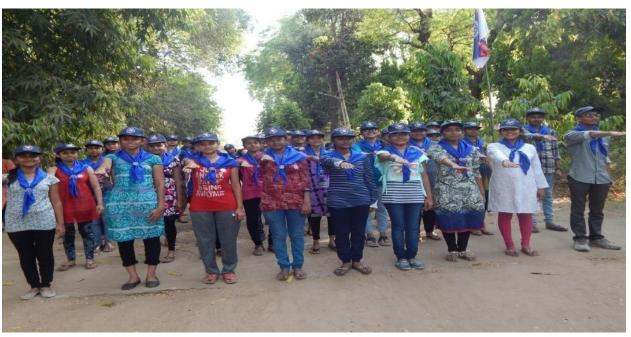

At Evening volunteers were taken NSS Pledge, Sing Song of NSS followed by did Shramdan at T.B. Hospital Palana, Cleanliness Drive.

**DAY-02** 

18-03-2018, SUNDAY

Awareness Rally on Eye Donation and Eye Camp at Palana, Family Health Survey and Toilet Survey and Distribution of Anti-Mosquito Belt to the Villagers.

NSS Volunteers participated in awareness rally in Palana Villages for making the villagers aware about the Importance of Eye Donation and Organ Donation along with information passed to the villagers about Free Eye Check-up Camp at Palana Primary Health Centre.