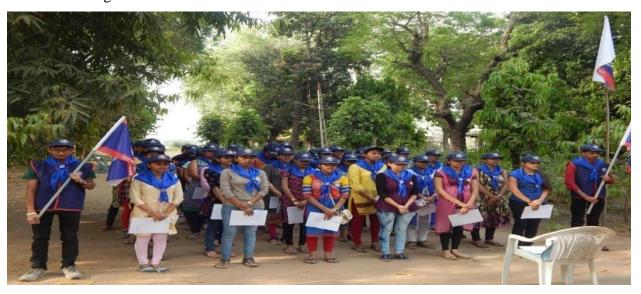

The inaugural function started with invoking prayers to Goddess Saraswati the one who removes Obstacles by the ones who have melodious voices and later the inaugural function.

The inaugural function started with a speech by the program organizer Mr.Vipin Patidar Assistant Professor At DPCN, Followed by Welcome Speech delivered by Mr. Virendra Jain Principal of DPCN who welcome all the Guest invitees. The chief guests of the day was Shri B.T. Desai Chaiman of Mahagujarat medical Society, Nadiad. Guest of Honor was Shri Parimalbhai Desai member of Mahagujarat medical Society, Nadiad, Other Dignitaries were Dr. B.H. Shelat Director of Dinsha patel College of Nursing, Nadiad, Special Guest was Dr. Niranjan Kulkarni, Senior Nephrologists at Kokilaben Hospital Mumbai, Dr. Ravit Patel Medical Officer at PHC Palana.

At Evening volunteers were taken NSS Pledge, Sing Song of NSS followed by did Shramdan at T.B. Hospital Palana, Cleanliness Drive.

**DAY-02** 

18-03-2018, SUNDAY

Awareness Rally on Eye Donation and Eye Camp at Palana, Family Health Survey and Toilet Survey and Distribution of Anti-Mosquito Belt to the Villagers.