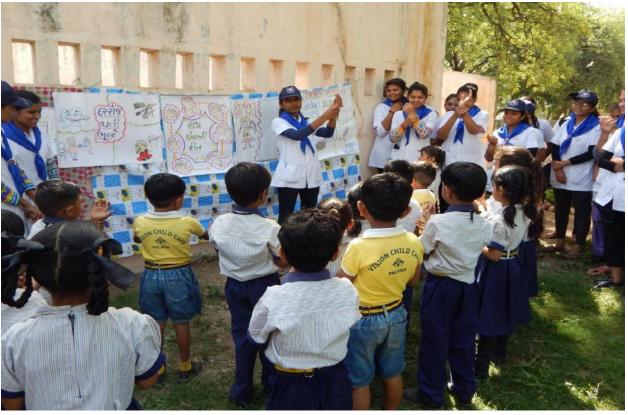

Exhibition on personal hygiene, physical exercise, food and nutrition diet.

Distribution pencils to all the students and also gave token of appreciation pens to all teachers of the School.

Assessment of almost 100 students were done by NSS Volunteers who were in Play group to 6<sup>th</sup> standard.