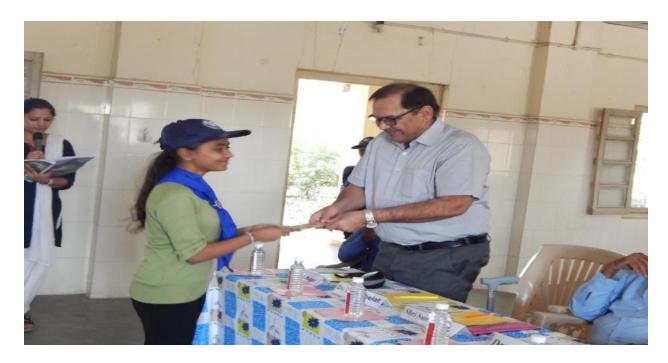

#### **Valedictory Ceremony of Special Camp**

The valedictory ceremony started with evoking prayer to lord almighty then function started with a speech by MOC of the function Ms. Kiran Dolia Assistant Professor at DPCN, followed by Mrs. Arpita Vaidhya Vice-Principal At DPCN who welcomed all the guests the Chief guest was Shri Sumanbhai Saikh, Vice Chairman of Mahagujarat medical Society, Nadiad, Guest of honor Dr. A.C. Vyas Medical Secretary at Mahagujarat medical Society, other dignitaries were Dr. B.H. Shelat Director of DPCN, Mr. Virendra Jain Principal of DPCN, Mr. Kailash Nagar Programme Officer, the Chief guest of the ceremony has felicitated NSS Volunteers with certificate as a token of appreciation of completion of 7-Days NSS Camp.

Followed by guests addressed to the volunteers with motivational speech, camp feedback was presented by NSS Volunteer Ms. Dhrasti Patel at last Vote of thanks was proposed by Mr. Kailash Nagar Nss Unit Programme officer, than we all pack-up our luggage to depart to our college.