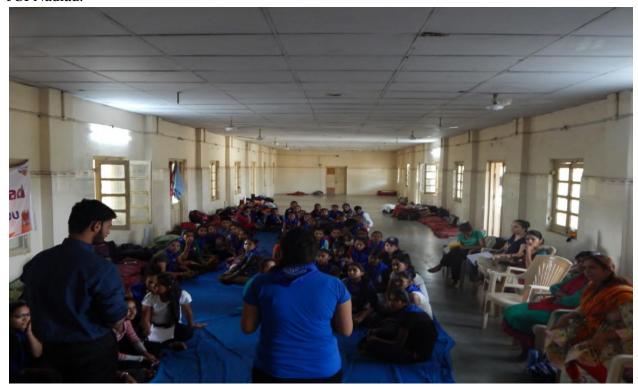

Taking the first step into the village, every one of the NSS volunteers were filled a gleaming sense of responsibility to do something which can be summarized as 'NOT ME NOT YOU BUT WE!' Firstly, everyone was assigned the work of setting up the centre stage of all the activity meant to be done all the seven days.

The inaugural function started with invoking prayers to Goddess Saraswati the one who removes Obstacles by the ones who have melodious voices and later the inaugural function.

The inaugural function started with a speech by the program organizer Mr.Vipin Patidar Assistant Professor At DPCN, Followed by Welcome Speech delivered by Mr. Virendra Jain Principal of DPCN who welcome all the Guest invitees. The chief guests of the day was Shri B.T. Desai Chaiman of Mahagujarat medical Society, Nadiad. Guest of Honor was Shri Parimalbhai Desai member of Mahagujarat medical Society, Nadiad, Other Dignitaries were Dr. B.H. Shelat Director of Dinsha patel College of Nursing, Nadiad, Special Guest was Dr. Niranjan Kulkarni, Senior Nephrologists at Kokilaben Hospital Mumbai, Dr. Ravit Patel Medical Officer at PHC Palana.