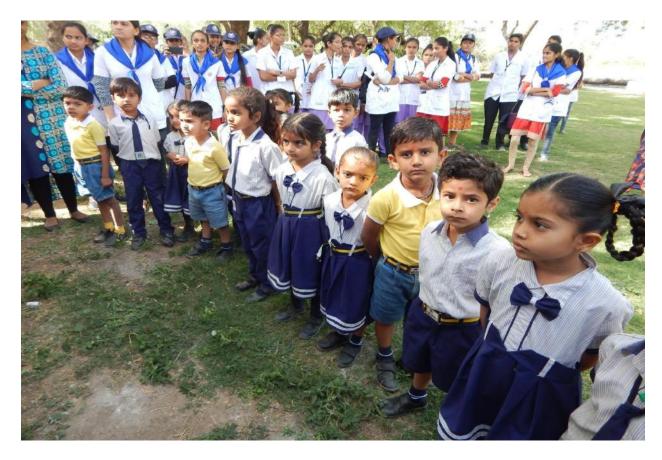

#### **School Health Programme.**

Wake-up in the morning, continued with physical exercise, yoga. Day started with delicious breakfast then volunteers gathered over for routine assembly and prayer.

The all the NSS volunteers started from the T.B. Hospital Palana to Vision School Palana for School Health programme.

We reached at 9:00am to the School and volunteers were bifurcated into 6 groups in order to perform various school health activities as listed below.

Health assessment (Height, weight, BMI, Anthropometric examination) of the School children's from play group to 6<sup>th</sup> standard.

Exhibition on personal hygiene, physical exercise, food and nutrition diet.

Distribution pencils to all the students and also gave token of appreciation pens to all teachers of the School.

Assessment of almost 100 students were done by NSS Volunteers who were in Play group to 6<sup>th</sup> standard.