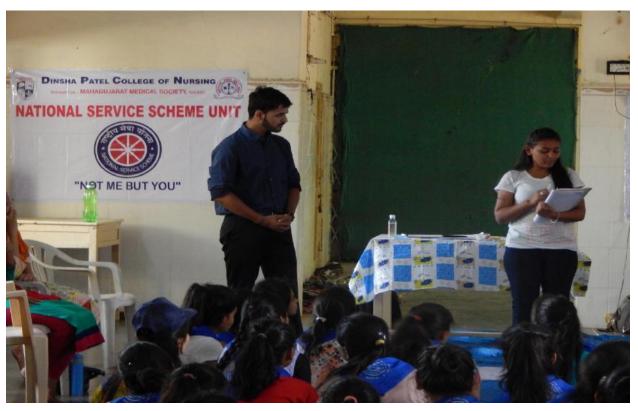

The inaugural function started with invoking prayers to Goddess Saraswati the one who removes Obstacles by the ones who have melodious voices and later the inaugural function.

The inaugural function started with a speech by the program organizer Mr.Vipin Patidar Assistant Professor At DPCN, Followed by Welcome Speech delivered by Mr. Virendra Jain Principal of DPCN who welcome all the Guest invitees. The chief guests of the day was Shri B.T. Desai Chaiman of Mahagujarat medical Society, Nadiad. Guest of Honor was Shri Parimalbhai Desai member of Mahagujarat medical Society, Nadiad, Other Dignitaries were Dr. B.H. Shelat Director of Dinsha patel College of Nursing, Nadiad, Special Guest was Dr. Niranjan Kulkarni, Senior Nephrologists at Kokilaben Hospital Mumbai, Dr. Ravit Patel Medical Officer at PHC Palana.

The chief guests emphasized the importance of NSS to the Volunteers. All the guest was delivered an motivational speech for Volunteers to do their Responsibility properly. The session was ended with Vote of Thanks Speech by Mr. Kailash Nagar Programme Officer NSS Unit DPCN.