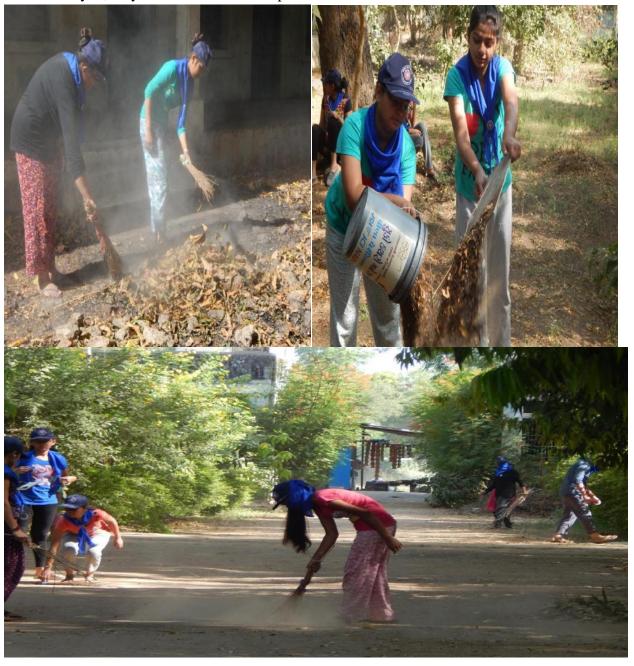

At Evening volunteers were taken NSS Pledge, Sing Song of NSS followed by did Shramdan at T.B. Hospital Palana, Cleanliness Drive.

**DAY-02** 

18-03-2018, SUNDAY

Awareness Rally on Eye Donation and Eye Camp at Palana, Family Health Survey and Toilet Survey and Distribution of Anti-Mosquito Belt to the Villagers.

Volunteers actively participated in Shramdan, Cleanliness Drive under the Motto of Swach Bharat Abhiyan, they cleaned the T.B. Hospital Palan

At afternoon volunteers have a guest lecture on Personality Development, the topic was Attitude and Motivation, lecture taken by Ms. Ratna Desai, Mr. Ratnadeep and Ms.Krishna Desai From JCI Nadiad.