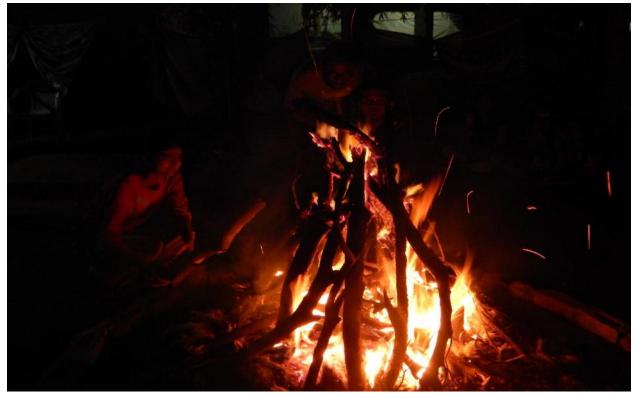

At evening to refresh the mind students did recreational activities and Camp Fire.