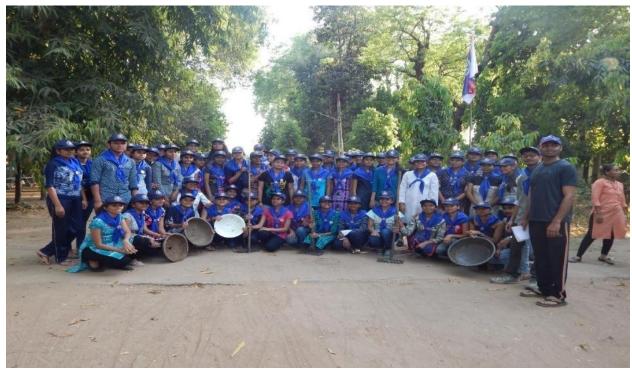

## **SPECIAL CAMP (17-03-2018 To 23-03-2018)**

| Adopted Village               | Village-Palana, Ta-Vaso, District- Kheda.                                                                   |  |  |  |  |
|-------------------------------|-------------------------------------------------------------------------------------------------------------|--|--|--|--|
| Distance from the collage     | 18-KM                                                                                                       |  |  |  |  |
| Number of students volunteers | 58                                                                                                          |  |  |  |  |
| Programme Chairman            | Mr. Virendra Jain                                                                                           |  |  |  |  |
| Programme Officer             | Mr. Kailash Nagar                                                                                           |  |  |  |  |
| Staff Members                 | Mrs. Arpita Vaidhya,<br>Mr.Vipin Patidar,<br>Ms. Brijita Makwana,<br>Mr. Pragnesh Patel,<br>Ms. Janki Mehta |  |  |  |  |
| Village Representative        | J.D. Patel (Sarpanch)                                                                                       |  |  |  |  |
| No of local youth             | 05                                                                                                          |  |  |  |  |
| Students Representative       | <ol> <li>Macwan Swapnil Maheshbhai</li> <li>Goswami Divyaben Sureshgiri</li> </ol>                          |  |  |  |  |

At Evening volunteers were taken NSS Pledge, Sing Song of NSS followed by did Shramdan at T.B. Hospital Palana, Cleanliness Drive.

**DAY-02** 

18-03-2018, SUNDAY

Awareness Rally on Eye Donation and Eye Camp at Palana, Family Health Survey and Toilet Survey and Distribution of Anti-Mosquito Belt to the Villagers.