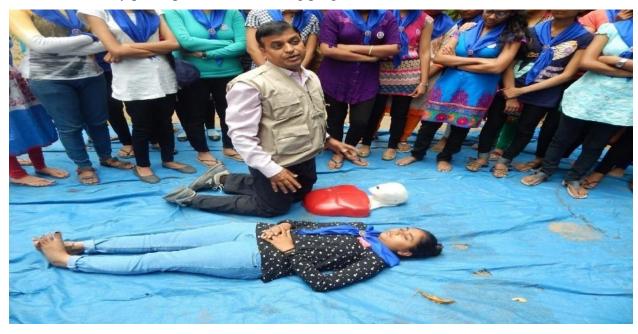

# NSS Volunteers participated in Disaster management training and Personality development.

Morning assembly for discussed about day activities followed by prayer and Some Students sing NSS theme song.

A Guest training program was conducted by Mr. Suresh Gami (D.M. Director of Indian Red Cross Society, Gujarat State Branch on Disaster management and First aid management, the volunteers actively participated in this training programme.