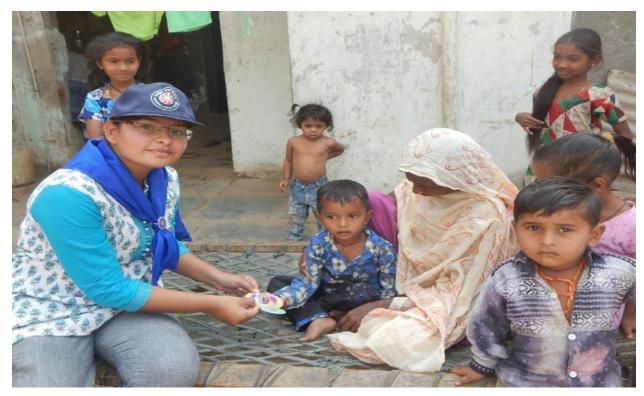

Volunteers has Conducted family health survey and toilet availability survey.

NSS Volunteers distributed anti-mosquito belt to the villagers and taught them how to use it.

**DAY-03** 

19-03-2018, MONDAY