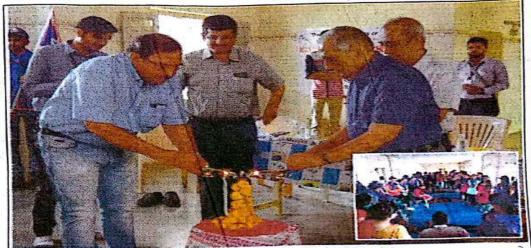

The inaugural function started with invoking prayers to Goddess Saraswati the one who removes Obstacles by the ones who have melodious voices and later the inaugural function.

The inaugural function started with a speech by the program organizer Mr.Vipin Patidar Assistant Professor At DPCN, Followed by Welcome Speech delivered by Mr. Virendra Jain Principal of DPCN who welcome all the Guest invitees. The chief guests of the day was Shri B.T. Desai Chaiman of Mahagujarat medical Society, Nadiad. Guest of Honor was Shri Parimalbhai Desai member of Mahagujarat medical Society, Nadiad, Other Dignitaries were Dr. B.H. Shelat Director of Dinsha patel College of Nursing, Nadiad, Special Guest was Dr. Niranjan Kulkarni, Senior Nephrologists at Kokilaben Hospital Mumbai, Dr. Ravit Patel Medical Officer at PHC Palana.

The chief guests emphasized the importance of NSS to the Volunteers. All the guest was delivered an motivational speech for Volunteers to do their Responsibility properly. The session was ended with Vote of Thanks Speech by Mr. Kailash Nagar Programme Officer NSS Unit DPCN.