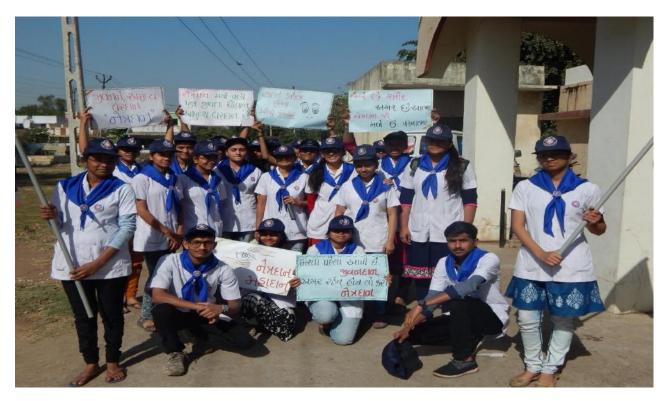

NSS Volunteers participated in awareness rally in Palana Villages for making the villagers aware about the Importance of Eye Donation and Organ Donation along with information passed to the villagers about Free Eye Check-up Camp at Palana Primary Health Centre.