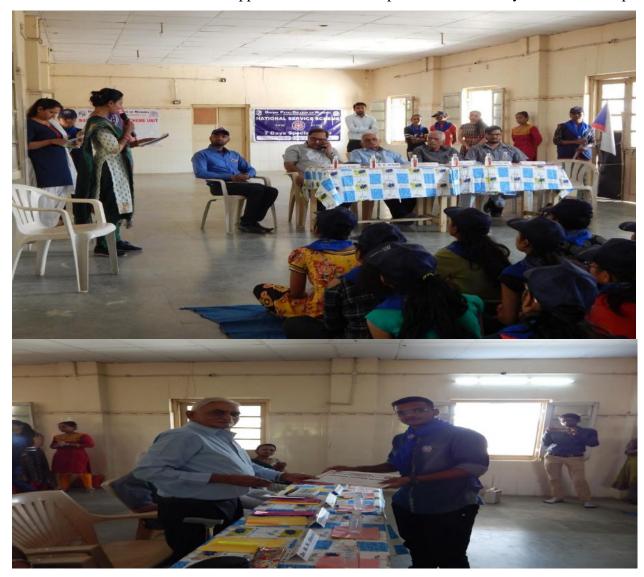

The inaugural function started with invoking prayers to Goddess Saraswati the one who removes Obstacles by the ones who have melodious voices and later the inaugural function.

The inaugural function started with a speech by the program organizer Mr.Vipin Patidar Assistant Professor At DPCN, Followed by Welcome Speech delivered by Mr. Virendra Jain Principal of DPCN who welcome all the Guest invitees. The chief guests of the day was Shri B.T. Desai Chaiman of Mahagujarat medical Society, Nadiad. Guest of Honor was Shri Parimalbhai Desai member of Mahagujarat medical Society, Nadiad, Other Dignitaries were Dr. B.H. Shelat Director of Dinsha patel College of Nursing, Nadiad, Special Guest was Dr. Niranjan Kulkarni, Senior Nephrologists at Kokilaben Hospital Mumbai, Dr. Ravit Patel Medical Officer at PHC Palana.

The chief guests emphasized the importance of NSS to the Volunteers. All the guest was delivered an motivational speech for Volunteers to do their Responsibility properly. The session was ended with Vote of Thanks Speech by Mr. Kailash Nagar Programme Officer NSS Unit DPCN.

#### **Valedictory Ceremony of Special Camp**

The valedictory ceremony started with evoking prayer to lord almighty then function started with a speech by MOC of the function Ms. Kiran Dolia Assistant Professor at DPCN, followed by Mrs. Arpita Vaidhya Vice-Principal At DPCN who welcomed all the guests the Chief guest was Shri Sumanbhai Saikh, Vice Chairman of Mahagujarat medical Society, Nadiad, Guest of honor Dr. A.C. Vyas Medical Secretary at Mahagujarat medical Society, other dignitaries were Dr. B.H. Shelat Director of DPCN, Mr. Virendra Jain Principal of DPCN, Mr. Kailash Nagar Programme Officer, the Chief guest of the ceremony has felicitated NSS Volunteers with certificate as a token of appreciation of completion of 7-Days NSS Camp.

Followed by guests addressed to the volunteers with motivational speech, camp feedback was presented by NSS Volunteer Ms. Dhrasti Patel at last Vote of thanks was proposed by Mr. Kailash Nagar Nss Unit Programme officer, than we all pack-up our luggage to depart to our college.