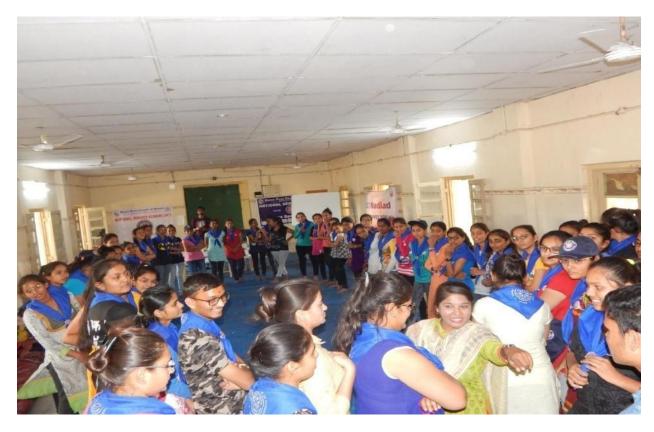

At evening to refresh the mind students did recreational activities and Camp Fire.