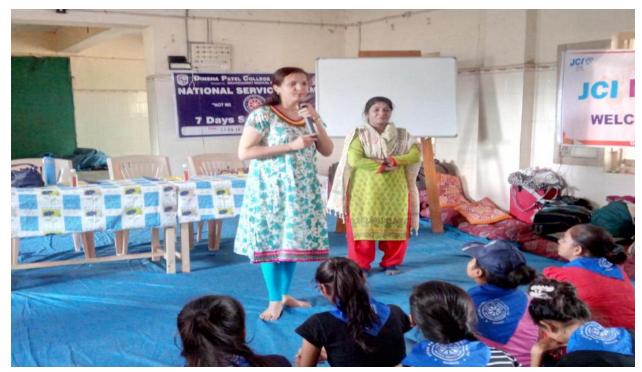

At Afternoon a one more guest lecture was conducted by Ms. Ratnaben Desai (JCI Nadiad) and their team on Personality Development topics were Goal setting and Communication Skills.