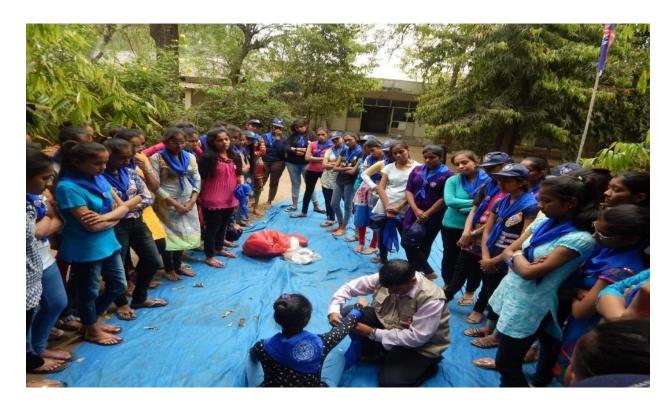

# NSS Volunteers participated in Disaster management training and Personality development.

Morning assembly for discussed about day activities followed by prayer and Some Students sing NSS theme song.

A Guest training program was conducted by Mr. Suresh Gami (D.M. Director of Indian Red Cross Society, Gujarat State Branch on Disaster management and First aid management, the volunteers actively participated in this training programme.