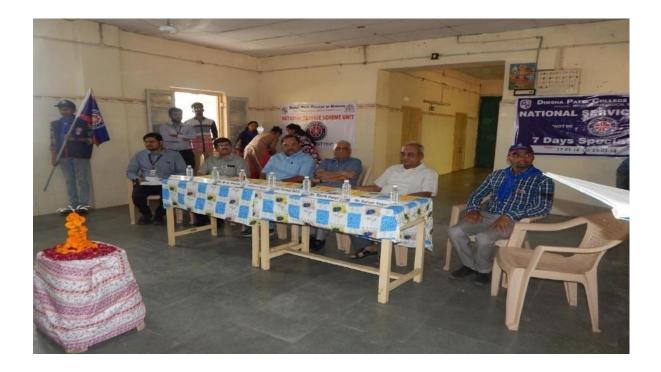

The inaugural function started with invoking prayers to Goddess Saraswati the one who removes Obstacles by the ones who have melodious voices and later the inaugural function.

The inaugural function started with a speech by the program organizer Mr.Vipin Patidar Assistant Professor At DPCN, Followed by Welcome Speech delivered by Mr. Virendra Jain Principal of DPCN who welcome all the Guest invitees. The chief guests of the day was Shri B.T. Desai Chaiman of Mahagujarat medical Society, Nadiad. Guest of Honor was Shri Parimalbhai Desai member of Mahagujarat medical Society, Nadiad, Other Dignitaries were Dr. B.H. Shelat Director of Dinsha patel College of Nursing, Nadiad, Special Guest was Dr. Niranjan Kulkarni, Senior Nephrologists at Kokilaben Hospital Mumbai, Dr. Ravit Patel Medical Officer at PHC Palana.