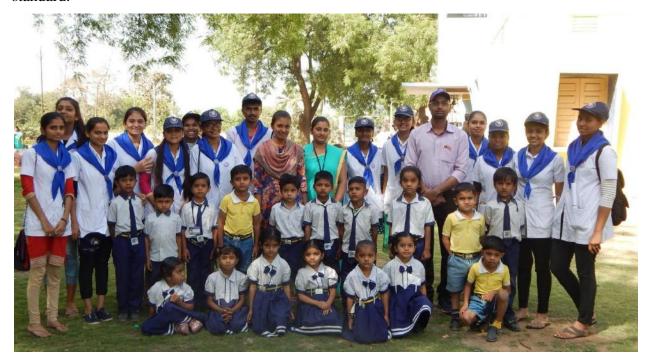

#### **School Health Programme.**

Wake-up in the morning, continued with physical exercise, yoga. Day started with delicious breakfast then volunteers gathered over for routine assembly and prayer.

The all the NSS volunteers started from the T.B. Hospital Palana to Vision School Palana for School Health programme.

We reached at 9:00am to the School and volunteers were bifurcated into 6 groups in order to perform various school health activities as listed below.

Health assessment (Height, weight, BMI, Anthropometric examination) of the School children's from play group to 6<sup>th</sup> standard.

Exhibition on personal hygiene, physical exercise, food and nutrition diet.

Distribution pencils to all the students and also gave token of appreciation pens to all teachers of the School.

Assessment of almost 100 students were done by NSS Volunteers who were in Play group to 6<sup>th</sup> standard.