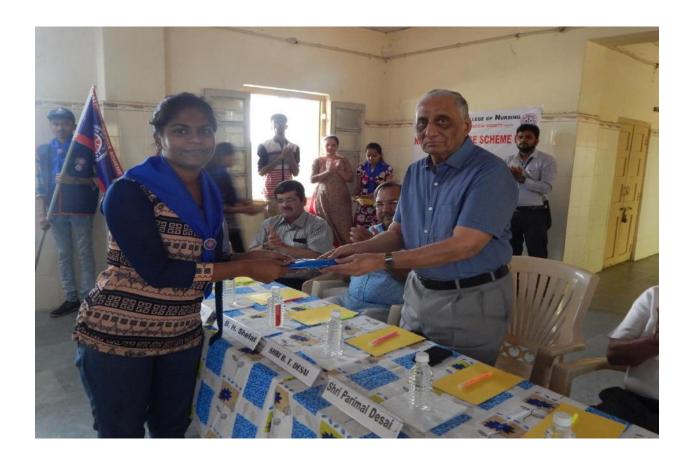

The inaugural function started with invoking prayers to Goddess Saraswati the one who removes Obstacles by the ones who have melodious voices and later the inaugural function.

The inaugural function started with a speech by the program organizer Mr.Vipin Patidar Assistant Professor At DPCN, Followed by Welcome Speech delivered by Mr. Virendra Jain Principal of DPCN who welcome all the Guest invitees. The chief guests of the day was Shri B.T. Desai Chaiman of Mahagujarat medical Society, Nadiad. Guest of Honor was Shri Parimalbhai Desai member of Mahagujarat medical Society, Nadiad, Other Dignitaries were Dr. B.H. Shelat Director of Dinsha patel College of Nursing, Nadiad, Special Guest was Dr. Niranjan Kulkarni, Senior Nephrologists at Kokilaben Hospital Mumbai, Dr. Ravit Patel Medical Officer at PHC Palana.

The chief guests emphasized the importance of NSS to the Volunteers. All the guest was delivered an motivational speech for Volunteers to do their Responsibility properly. The session was ended with Vote of Thanks Speech by Mr. Kailash Nagar Programme Officer NSS Unit DPCN.