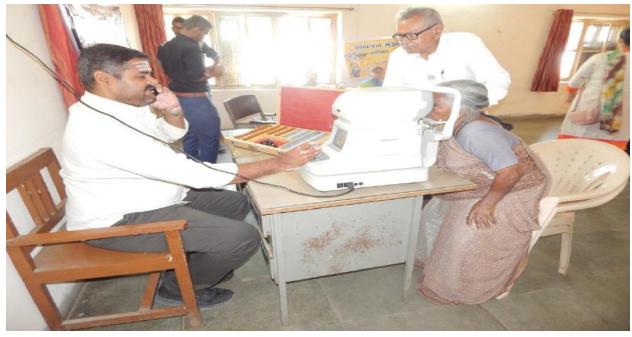

#### NSS Volunteers participated in Eye Check-up camp at PHC Palana.

Morning assembly for discussed about day activities followed by prayer and Some Students sing NSS theme song.

Half of the volunteers went to village for passing the message about Free Eye Camp at Palana PHC and asked them to be present at PHC. In the camp around 300 patients were served.